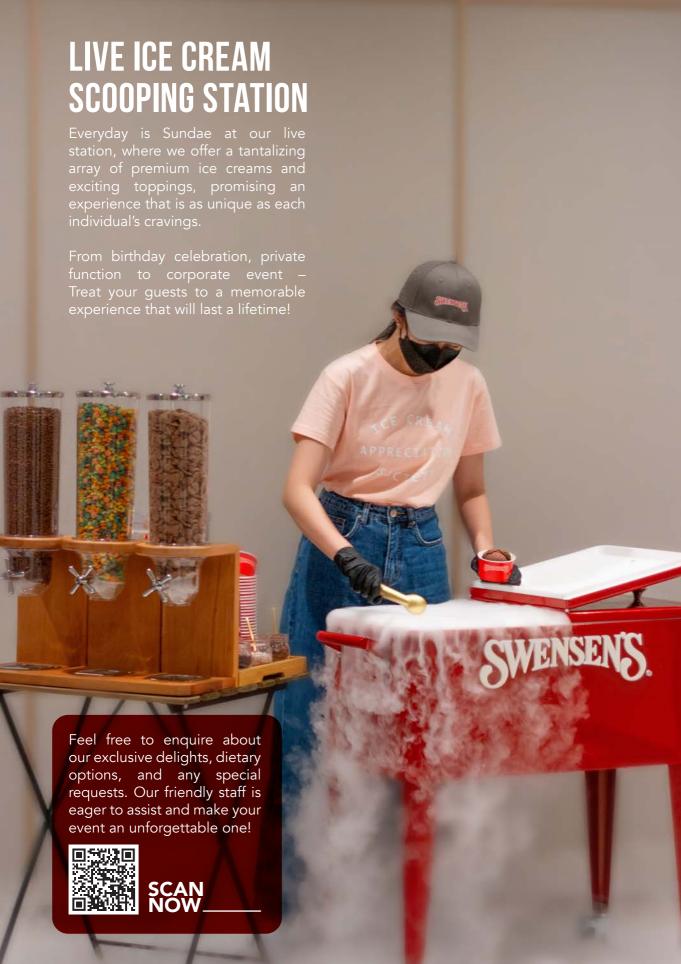

# BUFFET

# STARTS FROM \$35

We are thrilled to invite you to Swensen's Unlimited this festive season! Experience international buffet featuring iconic Swensen's delights, a kaleidoscope of 48 rotating ice cream flavors, and a diverse array of cuisine — Ranging from hot dishes, live stations, seafood, and more!

SCAN TO RESERVE YOUR TABLE