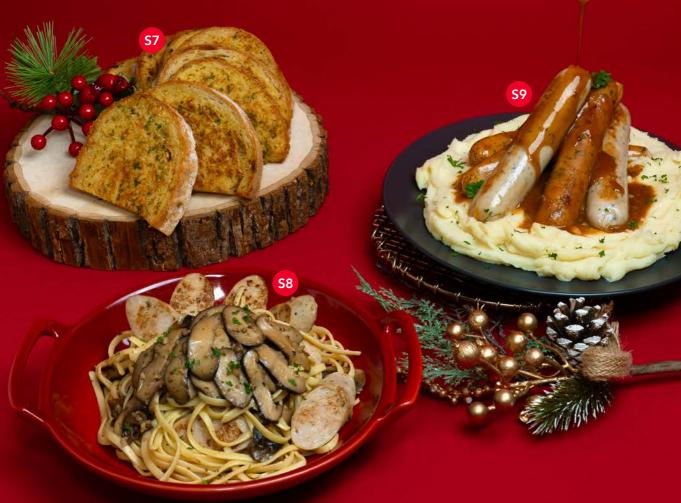

# S7 GARLIC SOURDOUGH BREAD (½ LOAF)

A delicious twist on traditional garlic bread, the *Garlic Sourdough Bread* is fragrant with plenty of parmesan cheese, fresh parsley and savory garlic flavor. Crisp and crusty on the outside, soft and buttery on the inside.

# 8 SAUSAGE & MUSHROOM LINGUINE

Enjoy al dente linguine tossed with bratwurst sausages, shiitake, and button mushrooms in savory Italian herb sauce.

\$3390

Sharing for 4 - 6 pax

# S9 BANGERS & MASH

A delightful trio of cranberry sausages, bratwurst sausages, and Italian herb sausages, with mashed potatoes. Accompanied with rich onion sauce.

\$3890

Sharing for 4 - 6 pax