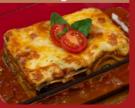

### S10 **SWENSEN'S BEEF** LASAGNE PLATTER

Savor the classic comfort of our Beef Lasagne Platter, brimming with layers of flavorful Beef Tomato Sauce, mixed cheeses, and grated Parmesan cheese. It's a hearty Italian favorite that's sure to please.