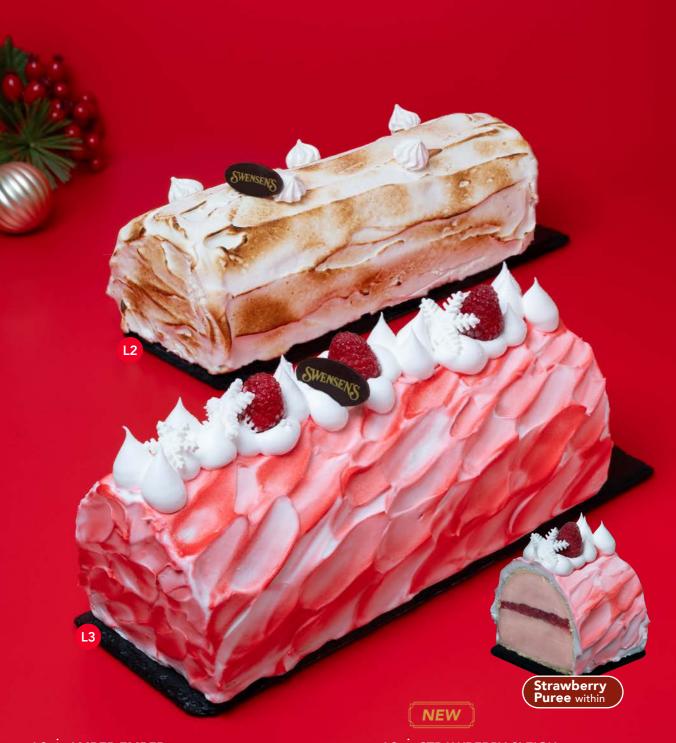

# L2 AMBER EMBER

Embrace the warmth of the season with our Amber Ember Log Cake. Crafted with a luscious core of Crème Brûlée ice cream, encased in a layer of torched marshmallow, adding a touch of the crackling fireplace charm. Adorned with shimmery silver meringues, it's a delightful blend of rich flavors and a touch of enchantment, capturing the essence of a crackling ember's glow – a perfect centerpiece for your festive celebrations.

# L3 : STRAWBERRY SLEIGH

Celebrate the joy of Christmas with our Strawberry Sleigh, a festive log of creamy Strawrry ice cream. Layered with luscious strawberry puree and topped with fresh raspberries and snowflake decorations, this merry delight brings families together for a magical holiday feast.

\$66 1kg

\$66 | 1kg