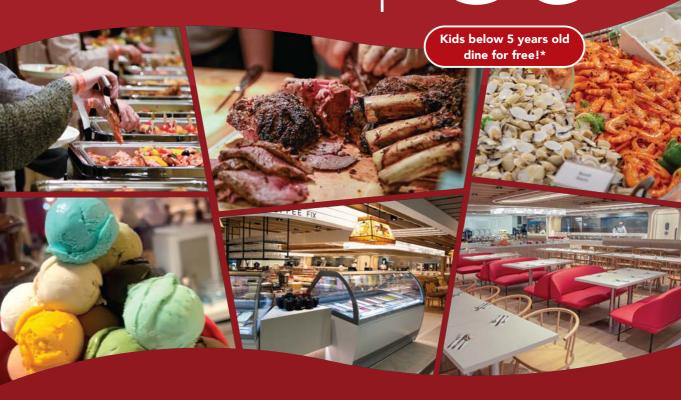

# BUFFET

# STARTS FROM \$35

We are thrilled to invite you to Swensen's Unlimited this festive season! Experience international buffet featuring iconic Swensen's delights, a kaleidoscope of 48 rotating ice cream flavors, and a diverse array of cuisine — Ranging from hot dishes, live stations, seafood, and more!