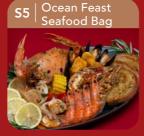

# S5 OCEAN FEAST SEAFOOD BAG

Dive into a spectacular bag of flavors, featuring delightful crab, slipper lobster, prawns, fish fillets, mussels and clams. Complemented with sweet corn cobs, fresh zucchini and cherry tomatoes in tantalizing Cajun Tomato sauce. Comes with 4 slices of pan-fried garlic sourdough slices.