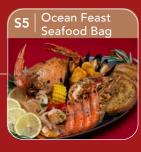

# S5 OCEAN FEAST SEAFOOD BAG

Dive into a spectacular bag of flavors, featuring delightful crab, slipper lobster, prawns, fish fillets, mussels and clams. Complemented with sweet corn cobs, fresh zucchini and cherry tomatoes in tantalizing Cajun Tomato sauce. Comes with 4 slices of pan-fried garlic sourdough slices.

\$59 | Sharing for 4 - 6 pax