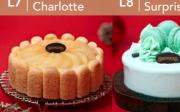

# L7 : WILLIAM PEAR CHARLOTTE

Bring elegance to your Christmas celebrations with the William Pear Charlotte, featuring a Spiced Pear ice cream base. Topped with delicate slices of pear, this charming dessert combines the warmth of the season with the joy of family gatherings, making it a truly memorable centerpiece.

# **L8** MINTERTIDE SURPRISE

Embark on a frost-kissed adventure with *Thin Mint ice cream*. This creation encapsulates the wintery enchantment with a hint of peppermint magic. A pale green canvas, adorned with whimsical swirls resembling Christmas trees, sets the stage. But the true surprise lies within – a hidden core filled with crispy chocolate delights, evoking the joyous crunch of freshly fallen snow. Nestled amidst this wintry wonderland are three mint macarons accompanied by decadent chocolate chunks.