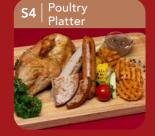

# S4 POULTRY PLATTER

Indulge in a delectable feast with our *Poultry Platter*, boasting a succulent array of chicken ham, half pepper chicken, chicken bratwurst sausages, chicken cranberry sausages, criss cut potatoes, corn on cob, cherry tomatoes, green zucchini chunks, all complemented by light creamy peppery sauce.

545 Sharing for 4 - 6 pax