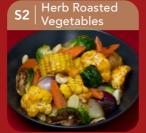

### **S2 HERB ROASTED VEGETABLES**

This colorful palette serves up brussels sprouts, carrots, cauliflowers, white onions, garlic and shallots. Finely roasted with butter.

\$2490