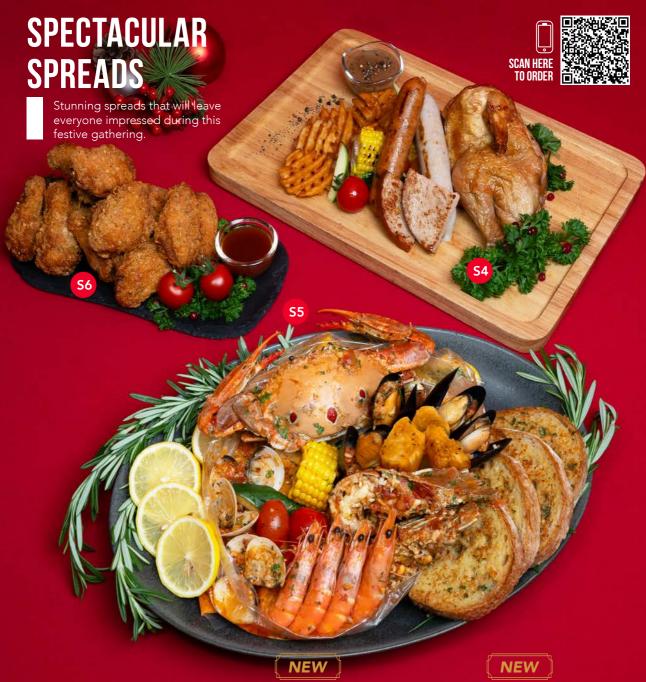

# S4 POULTRY PLATTER

Indulge in a delectable feast with our *Poultry Platter*, boasting a succulent array of chicken ham, half pepper chicken, chicken bratwurst sausages, chicken cranberry sausages, criss cut potatoes, corn on cob, cherry tomatoes, green zucchini chunks, all complemented by light creamy peppery sauce.

# S5 OCEAN FEAST SEAFOOD BAG

Dive into a spectacular bag of flavors, featuring delightful crab, slipper lobster, prawns, fish fillets, mussels and clams. Complemented with sweet corn cobs, fresh zucchini and cherry tomatoes in tantalizing Cajun Tomato sauce. Comes with 4 slices of pan-fried garlic sourdough slices.

# YULETIDE

**S6** 

Ignite your taste buds and share the holiday spirit with 14 pieces of pure delight. Featuring a tantalizing mix of 7 wings and 7 drumlets, dip these savory morsels in our special blendz of citrusy yuzu Tongarashi sauce.