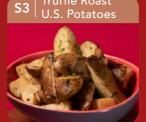

### **S3** TRUFFLE ROAST **U.S. POTATOES**

Generously sprinkled truffle oil, the U.S. potatoes are twice-roasted to achieve crisp exterior and fluffy interior. Tossed with Chef's seasoning, truffle paste and fresh parsley.