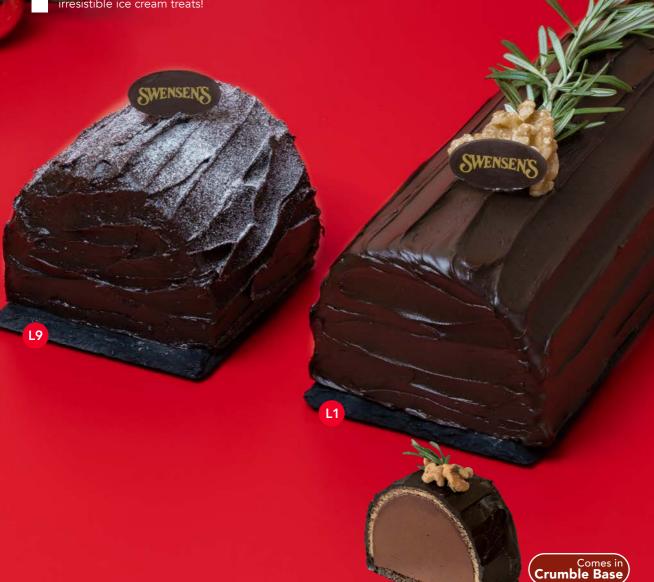

# L9 NICE CHEWY LOG

Crafted for the nice folks this year. This mini ice cream log cake, featuring the classic *Sticky Chewy Chocolate ice cream*, is the perfect reward for those who've been wonderfully nice.

L1 MERRY GIFTMAS

Unwrap the joy of the season with our perennial bestseller. Immerse in the rich indulgence of our beloved *Sticky Chewy Chocolate ice cream*. Elevated with the experience of a decadent chocolate ganache crumble base. Let every bite be a gift of festive cheer, bringing magical moments and the warmth of togetherness to your holiday celebration!

\$25 | 350g

\$66 1kg