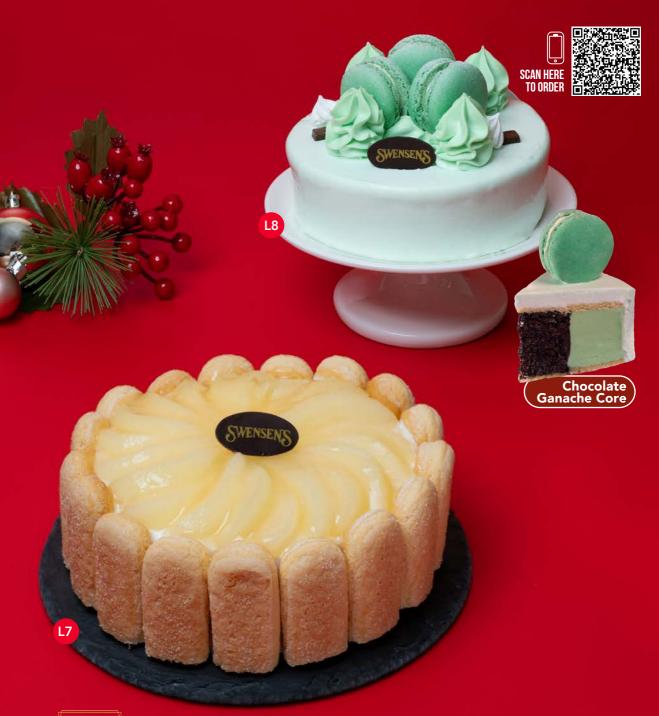

# L7 : WILLIAM PEAR CHARLOTTE

Bring elegance to your Christmas celebrations with the William Pear Charlotte, featuring a Spiced Pear ice cream base. Topped with delicate slices of pear, this charming dessert combines the warmth of the season with the joy of family gatherings, making it a truly memorable centerpiece.

\$**51** 600g

# **L8** MINTERTIDE SURPRISE

Embark on a frost-kissed adventure with *Thin Mint ice cream*. This creation encapsulates the wintery enchantment with a hint of peppermint magic. A pale green canvas, adorned with whimsical swirls resembling Christmas trees, sets the stage. But the true surprise lies within – a hidden core filled with crispy chocolate delights, evoking the joyous crunch of freshly fallen snow. Nestled amidst this wintry wonderland are three mint macarons accompanied by decadent chocolate chunks.

\$**51** | 500g