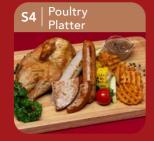

# S4 POULTRY PLATTER

Indulge in a delectable feast with our *Poultry Platter*, boasting a succulent array of chicken ham, half pepper chicken, chicken bratwurst sausages, chicken cranberry sausages, criss cut potatoes, corn on cob, cherry tomatoes, green zucchini chunks, all complemented by light creamy peppery sauce.