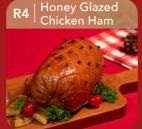

# R4 HONEY GLAZED CHICKEN HAM

An all-time favorite dotted beautifully with cloves and brushed with aromatic honey. Complements well with tangy pineapple chutney.

800g\*

\$50 | Sharing for 4 - 6 pax