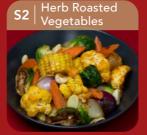

### **S2 HERB ROASTED VEGETABLES**

This colorful palette serves up brussels sprouts, carrots, cauliflowers, white onions, garlic and shallots. Finely roasted with butter.

\$2490