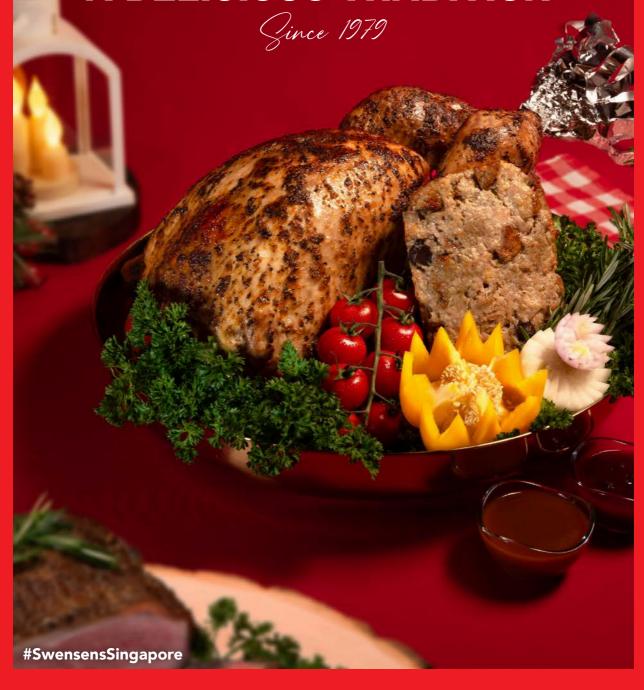

# **RAVISHING ROASTS**

Our Christmas roasts are classics, done well. For maximum flavor, we turn to the wonders of fruits, aromatic herbs, and spices.

orders comes in then

R1 : **HERB ROAST U.S. TURKEY** 

The timeless centerpiece - U.S. Turkey steeped in a marinade perfumed with herbs and spices. Savory, aromatic and bright, this show-stopping roast pairs perfectly with cranberry sauce and a side of chestnut stuffing.

# R3 HERB ROAST CHICKEN

Our tender and juicy Roast Chicken has its flavors enhanced by the herbs and spices. Perfectly paired with creamy mushroom sauce.

1.7kg\*

\$55 | Sharing for 4 - 6 pax