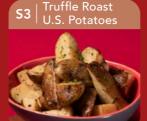

### **S3** TRUFFLE ROAST **U.S. POTATOES**

Generously sprinkled truffle oil, the U.S. potatoes are twice-roasted to achieve crisp exterior and fluffy interior. Tossed with Chef's seasoning, truffle paste and fresh parsley.

Sharing for 4 - 6 pax

Sharing for 4 - 6 pax