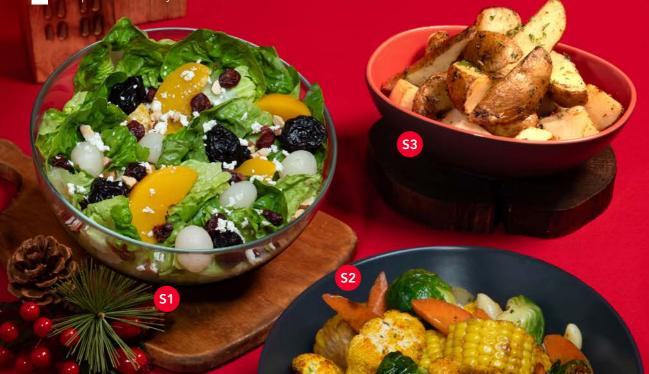

### **S1 CHRISTMAS FRUIT SALAD**

A refreshing and vibrant mix of romaine lettuce, longans, pitted prunes, peach, dried cranberries, almond bits and crumbled feta cheese. Tossed with light and fruity goma berry dressing.

### **S2 HERB ROASTED VEGETABLES**

This colorful palette serves up brussels sprouts, carrots, cauliflowers, white onions, garlic and shallots. Finely roasted with butter.

\$2490

### **S3** TRUFFLE ROAST **U.S. POTATOES**

Generously sprinkled truffle oil, the U.S. potatoes are twice-roasted to achieve crisp exterior and fluffy interior. Tossed with Chef's seasoning, truffle paste and fresh parsley.