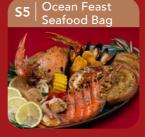

# S5 OCEAN FEAST SEAFOOD BAG

Dive into a spectacular bag of flavors, featuring delightful crab, slipper lobster, prawns, fish fillets, mussels and clams. Complemented with sweet corn cobs, fresh zucchini and cherry tomatoes in tantalizing Cajun Tomato sauce. Comes with 4 slices of pan-fried garlic sourdough slices.

\$59 | Sharing for 4 - 6 pax