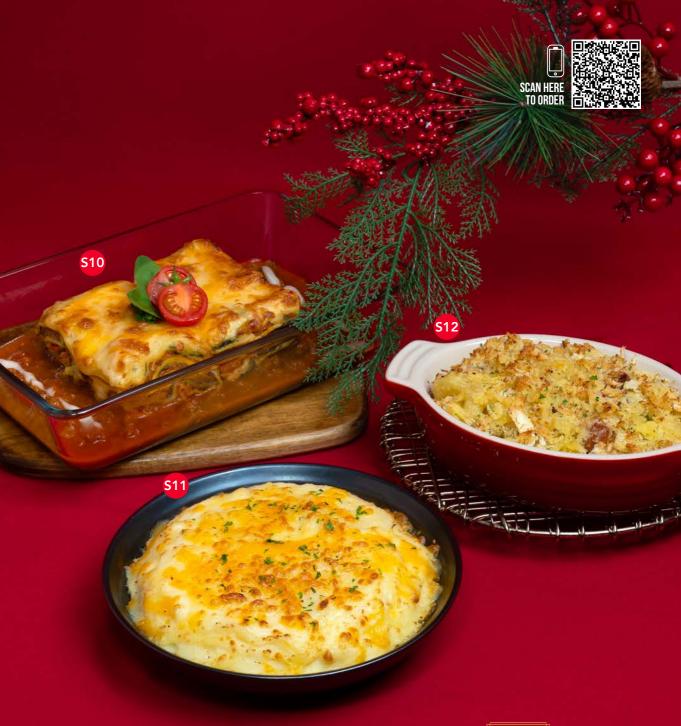

### S10 **SWENSEN'S BEEF** LASAGNE PLATTER

Savor the classic comfort of our Beef Lasagne Platter, brimming with layers of flavorful Beef Tomato Sauce, mixed cheeses, and grated Parmesan cheese. It's a hearty Italian favorite that's sure to please.

### S11 **POTATOES AU GRATIN**

A gratifying dish of comfort that combines tender potatoes with a harmonious blend of mixed cheeses and grated Parmesan cheese. Topped with chopped parsley.

\$3390 | Sharing for 4 - 6 pax

# **BAKED DUCK** MAC & CHEESE

Tender macaroni meets smoked duck breast, all enveloped in creamy nacho cheese sauce. Topped with a golden layer of fresh Parmesan crumbs for that perfect crunch.

\$3890 | Sharing for 4 - 6 pax