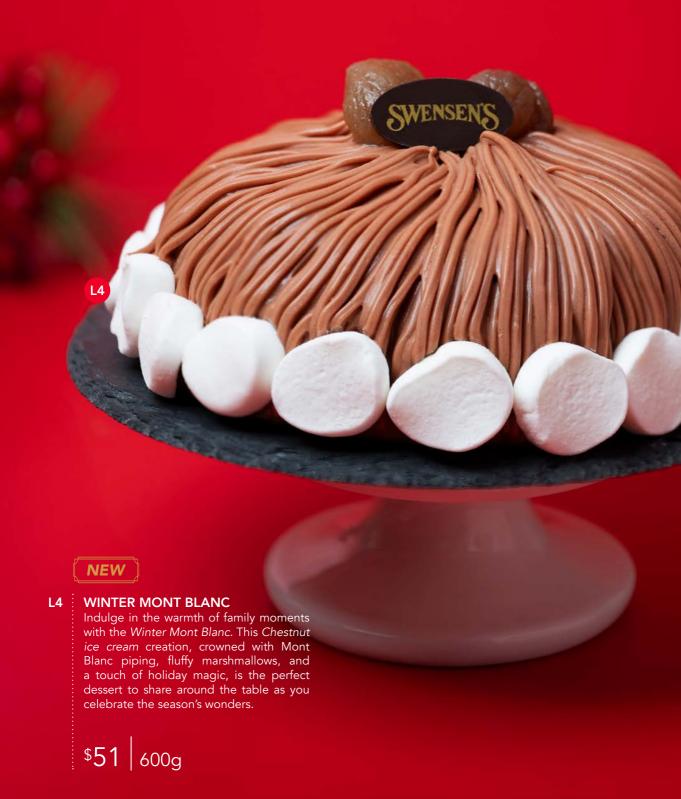

# **L8** MINTERTIDE SURPRISE

Embark on a frost-kissed adventure with *Thin Mint ice cream*. This creation encapsulates the wintery enchantment with a hint of peppermint magic. A pale green canvas, adorned with whimsical swirls resembling Christmas trees, sets the stage. But the true surprise lies within – a hidden core filled with crispy chocolate delights, evoking the joyous crunch of freshly fallen snow. Nestled amidst this wintry wonderland are three mint macarons accompanied by decadent chocolate chunks.

\$**51** | 500g