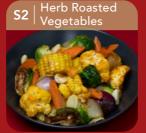

### **S2 HERB ROASTED VEGETABLES**

This colorful palette serves up brussels sprouts, carrots, cauliflowers, white onions, garlic and shallots. Finely roasted with butter.

\$2490