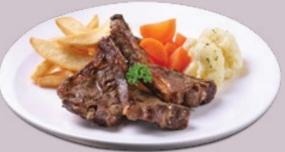

### LAMB CHOPS

Bursting with rich flavors, this features cuts of grilled lamb marinated with our homemade herbs and spices. Served with mint jelly for a refreshing take on this classic favorite.

Hot Swensens Thes