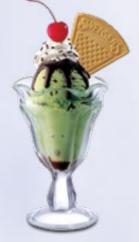

### GOLD RUSH ★ 📎

Chocoholic and Coffee Fix ice cream with butterscotch, chocolate fudge and almonds.

9.80