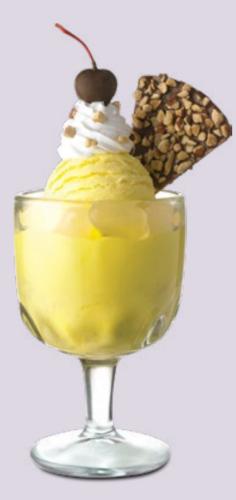

### DURIAN SUPREME 📎

A generous scoop of Durian King ice cream accompanied with chewy attap seeds and crunchy almonds.

12.80