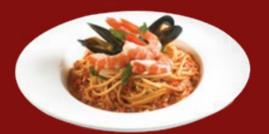

### SEAFOOD ARRABBIATA PASTA 🜶 🛇

This bestseller specially created by our test kitchen features spaghetti al dente in spicy tomato cream sauce served with fresh blue mussels, fish fillet and succulent prawns.