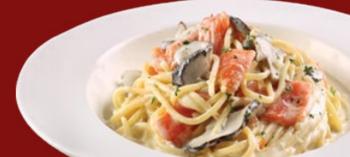

### SALMON 'N' MUSHROOM PASTA

Smoked salmon and sautéed mushrooms with spaghetti in cream sauce.