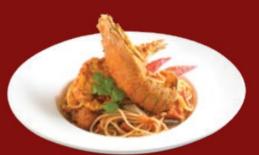

### CRAYFISH PASTA \* 🛇

We hear you! Bringing back a hot favorite, we present to you a swimmingly good platter of succulent crayfish, chunky fish fillets and crabsticks tossed in tangy tomato sauce.

20.90