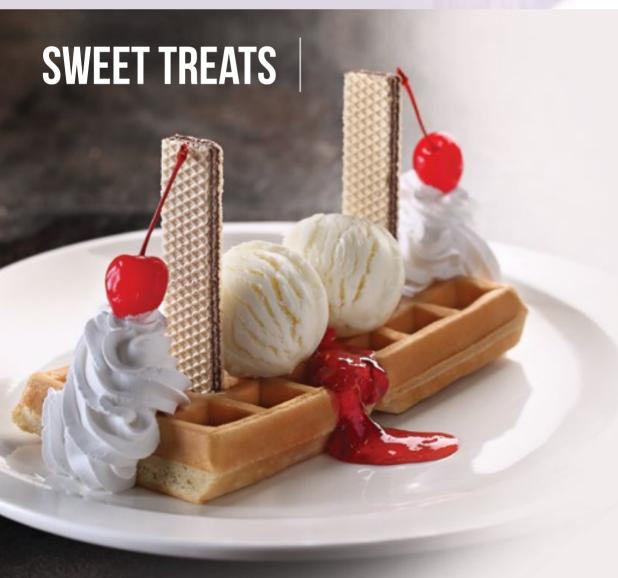

### **GOLDEN GATE**

Featuring creamy Vanilla ice cream with strawberry topping, crunchy wafers, whipped cream and cherries on a bed of fluffy golden waffles.

11.50

Hailed as one of the world's most beautiful bridges, the Golden Gate Bridge features monumental towers and sweeping cables. It is estimated that about nine million people visit the bridge each year.