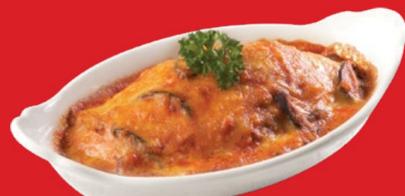

#### FISHERMAN'S CATCH BAKED RICE J

Fish fillets, blue mussels and shrimps baked with lemongrass infused rice, spicy red sauce and gooey melted cheese.

16.90