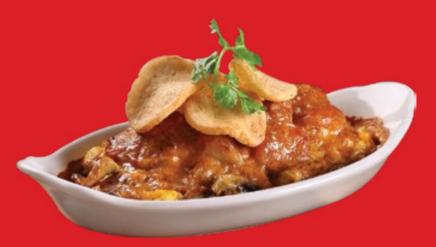

### JAPANESE KATSU CURRY BAKED RICE 🌶

Savor the tender boneless leg chicken katsu, perfectly breaded with fresh crumbs and fried to a golden crisp. This oishii katsu is nestled on a bed of fluffy Japanese rice, all smothered in Japanese curry. Topped with a sprinkle of furikake, adding an extra layer of umami and crunch, and adorned with pink ginger for a refreshing finish.