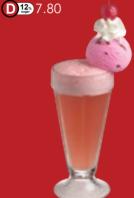

### ICE CREAN MELTDOWNS Sodas, Floats Milk Shakes & Iced Blended Coffee

MILK SHAKE ★ Thick and creamy milk shake with your favorite Swensen's ice cream.

**D** 15 7.20

**RAINBOW LIME FLOAT** Fizzy Tangy Lime Sherbet filled with colorful tadpole jelly. **D**<sup>1</sup> 7.50