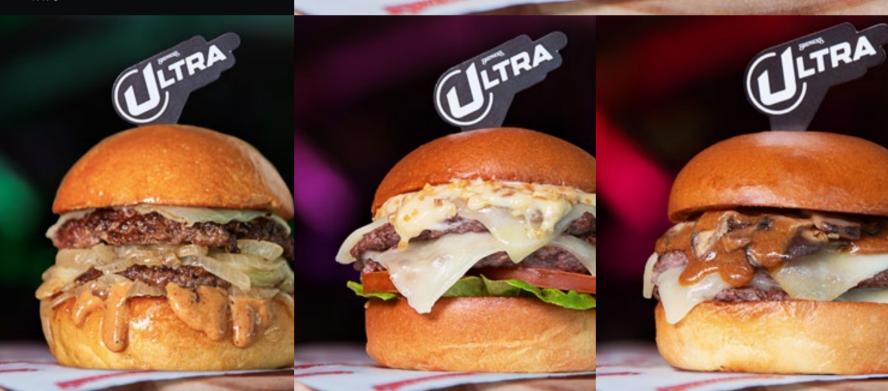

### **CLASSIC ULTRA BURGER**

Nestled between the buttery brioche buns are double smashed beef patties cooked to an irresistible caramelized crust. A medley of vibrant purple onions, tangy gherkins, fresh tomato slices, and crisp lettuce with melted jack cheese crowning this masterpiece. Topped off with special in-house blend of hamburger sauce.

### **OG ULTRA BURGER**

Tucked inside a soft, toasted brioche bun lies the first layer of magic – not one but two succulent smashed beef patties cooked to perfection. Melted jack cheese dripping down the patties with a harmonious combination of crisp white onions and our secret in-house blend of hamburger sauce.

### GARLIC AIOLI ULTRA BURGER

Taking the burger experience to a whole new level! With brioche buns together with two smashed beef patties cooked to an irresistible caramelized crust. With melted jack cheese, garlic aioli, fresh tomato slices and butter lettuce.

and shiitake mushrooms.

MUSHROOM ULTRA BURGER Earthy richness of mushrooms meets the

ultimate burger experience! With brioche buns

melted jack cheese, sautéed button mushrooms

LTRA