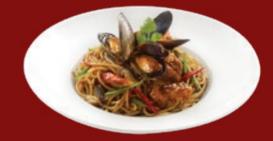

### BLACK PEPPER SEAFOOD PASTA \* 🌶

Fish fillet, mussels and crabsticks with spaghetti tossed in black pepper sauce. This all-time classic has the perfect combination of peppery spiciness with a hint of sweetness.