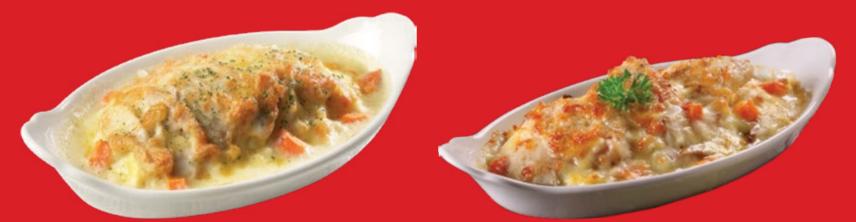

#### SALMON 'N' MUSHROOM BAKED RICE

Smoked salmon and mushrooms baked with savory rice, cheese and brown sauce.

16.90

### FISH BAKED RICE

Grilled fish fillets in white sauce baked with savory rice and cheese. 16.90