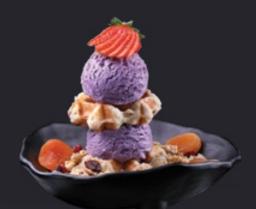

### **COOKIE SUMMIT**

MANGO FANTASY 📎

peach chunks.

11.80

Towering scoops of Mango and

Vanilla ice cream with pineapple

topping, banana slices and

Mountain of Cookies 'N' Cream and Salted Butterscotch Crumble ice cream covered with cold fudge and chocolate balls. 11.80

Strawberry ice cream with layers of blueberry topping and peach chunks complemented with Vanilla ice cream.