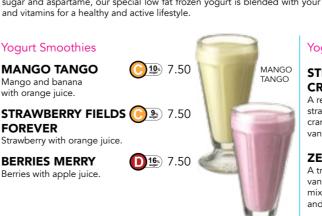

MANGO TANGO Mango and banana with orange juice.

FOREVER Strawberry with orange juice

**BERRIES MERRY** Berries with apple juice.

BERRIES MERRY

**ICED CAPPUCCINO** 

ice cream. **D 3** 6.20

Delicious blend of espresso and milk

crowned with a scoop of Coffee Fix

Yogurt Blends STRAWBERRY **(D)** 19 6.50 CRANBERRY

A refreshing blend of strawberries and cranberries with low fat vanilla frozen yogurt.

**ZESTY MANGO** (D)15: 6.50 A tropical taste of low f vanilla frozen yogurt mixed with mango and lychee.