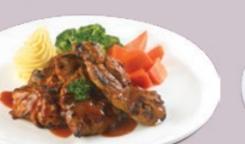

### LAMB CHOPS

Bursting with rich flavors, this features cuts of grilled lamb marinated with our homemade herbs and spices. Served with mint jelly for a refreshing take on this classic favorite.

Hot Swensens Thes

★ All time favorite

n's Fries Coleslaw