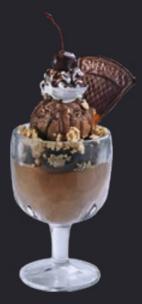

### THE ROCK

This delightful treat brings you 3 signature ice cream flavors - Nutty Hazel with Kit Kat, Cookies 'N' Cream and Rocky Road garnished with marshmallow sauce, hot caramel, cocoa pops and wafers from Italy.

12.80

.....

The Rock, otherwise known as Alcatraz Island located a San Francisco Bay, was originally developed to hous the federal prison. To create the famous sea fog of Sa Francisco Bay, cast over Alcatraz Island, this dessert