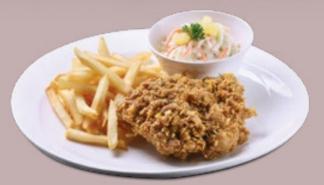

#### **BREADED CHICKEN**

Golden fried marinated chicken cutlet drizzled with Meunière sauce, served with Swensen's fries and coleslaw. 17.90

ANDSNUKS

Tenderly succulent and moist boneless chicken generously coated with crispy golden cornflakes for that extra crunch in every bite.

### **BONELESS FRIED CHICKEN**

Moist and tender golden fried boneless chicken. With its crispy double batter, it will definitely get you coming back for more! Served with Swensen's fries and coleslaw.

0