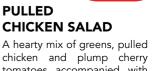

### SMOKED SALMON SALAD

A scrumptious medley of lettuce, smoked salmon and capers graced by zesty Italian dressing with nuances of lemon. 15.90

tomatoes accompanied with roasted sesame dressing.