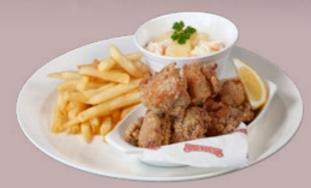

### CHICKEN IN THE BASKET

N2007

An American classic from the south! Juicy and tender yet crispy golden fried 3-piece chicken, served with Swensen's fries and coleslaw.