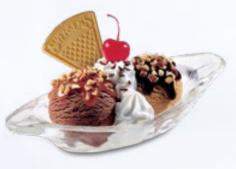

### THE ROCK

This delightful treat brings you 3 signature ice cream flavors - Nutty Hazel with Kit Kat, Cookies 'N' Cream and Rocky Road garnished with marshmallow sauce, hot caramel, cocoa pops and wafers from Italy.

12.80

.....

The Rock, otherwise known as Alcatraz Island located a San Francisco Bay, was originally developed to hous the federal prison. To create the famous sea fog of Sa Francisco Bay, cast over Alcatraz Island, this dessert