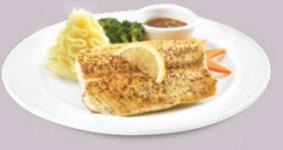

### GRILLED FISH WITH MEUNIÈRE SAUCE

Silky smooth fish fillets grilled to tender perfection and adorned with Meunière sauce - a decadent blend of creamy butter, mushrooms, diced tomatoes and capers for a slightly piquant kick.

18.90

FARM ROAST CHICKEN

Tender juicy quarter chicken elegantly seasoned with

a heavenly blend of spices, roasted to perfection

Renowned for its bold flavors and generous

marbling, we grill this ribeye steak to