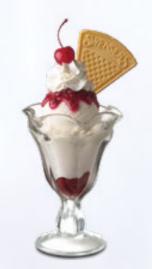

#### BANANA SPLIT ★ 🛇 Strawberry, Chocoholic and Vanilla ice cream with chocolate fudge, strawberry, pineapple toppings,

fresh banana slices and almonds.

SWENSEN'S