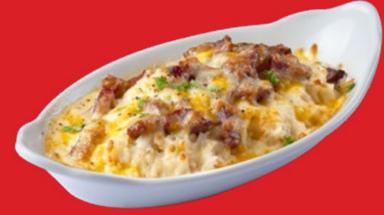

### CARBONARA SMOKED DUCK BAKED RICE

Indulge in an eggy, cheesy, creamy sauce with flavorful smoked duck baked rice!

15.90

**CURRY CHICKEN BAKED RICE**  $\checkmark \bigcirc$ Spicy chunks of curry chicken baked with savory rice.