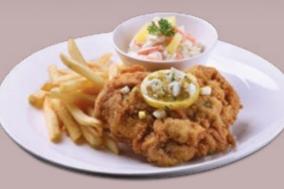

#### **BATTERED FISH & CHIPS**

Battered fish fillets lightly seasoned, fried to a crisp golden brown and served with creamy tartar sauce.

17.90

#### FISH & CHIPS **★**

Tender ocean fresh fish fillet fried perfectly for that crisp exterior but moist and delicate flesh, served with our signature house tartar sauce, Swensen's fries and coleslaw.

Swensen's signature Fish & Chips promises a true all Swensen's experience. With 1 plate sold every minute in Singapore, there is no doubt you will keep coming back for more!