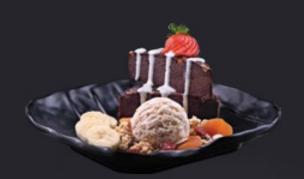

#### **BROWNIE POINTS**

Rich and moist brownies with creamy Salted Butterscotch Crumble ice cream, granola, sliced bananas and drizzle of marshmallow sauce.

14.80