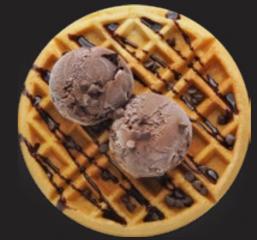

### THE DARK CHOCOHOLIC

Classic Waffle loaded with chocolaty favorites, chocolate chips, fudge and double scoops of Sticky Chewy Chocolate ice cream.

11.90