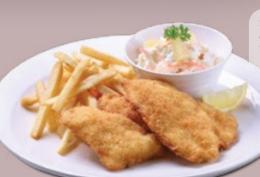

#### **BATTERED FISH & CHIPS**

Battered fish fillets lightly seasoned, fried to a crisp golden brown and served with creamy tartar sauce.

17.90

#### FISH & CHIPS **★**

Tender ocean fresh fish fillet fried perfectly for that crisp exterior but moist and delicate flesh, served with our signature house tartar sauce, Swensen's fries and coleslaw.