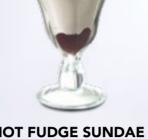

### HOT FUDGE SUNDAE 📎

Vanilla ice cream crowned with velvety smooth hot fudge, fluffy whipped cream and a delicate sprinkle of diced almonds. 8.80