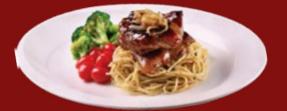

### **BAKED SPAGHETTI BOLOGNAISE**

Juicy chicken and beef meatballs atop spaghetti with minced beef in tomato sauce, baked with cheese.

17.90