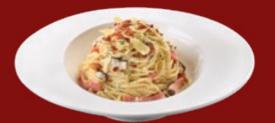

### SPAGHETTI CARBONARA

Eggy cream sauce, with juicy bits of turkey ham, shiitake mushrooms and crowned with parmesan cheese and crisp turkey bacon bits.

15.90