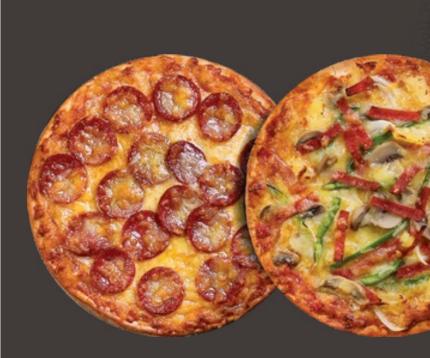

### **PIZZAS**

### **BEEF PEPPERONI** & CHEESE PIZZA

Tasty beef pepperoni with cheese on a tomato base. A favorite for the pizza lover! 17.90

### **HAWAIIAN PIZZA**

Fully loaded with chicken ham, green peppers, pineapples, mushrooms and gooey cheese, every bite will have the pizza fans going "Cowabunga!"

16.90

### **MARGHERITA PIZZA**

Yummy mozzarella cheese on a bed of tangy tomato sauce, fresh garlic and oregano, less is definitely more for this one!