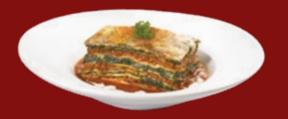

#### GO GREEN LASAGNE 🛇 🖄

Tantalizing layers of pasta, mushrooms and spinach make for a very hearty lasagne! Complemented perfectly with melted cheese, crisp basil leaves and luscious tomato gravy.

14.90