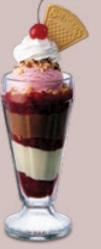

### CHOCOLATE FONDUE

Chocolate Fondue with 5 ice cream flavors (Sticky Chewy Chocolate, Thin Mint, Mocha Almond Fudge, Strawberry, Cookies 'N' Cream) and maraschino cherries, fresh strawberries, bananas, marshmallow cubes, vanilla profiteroles, fan wafers and diced almonds.