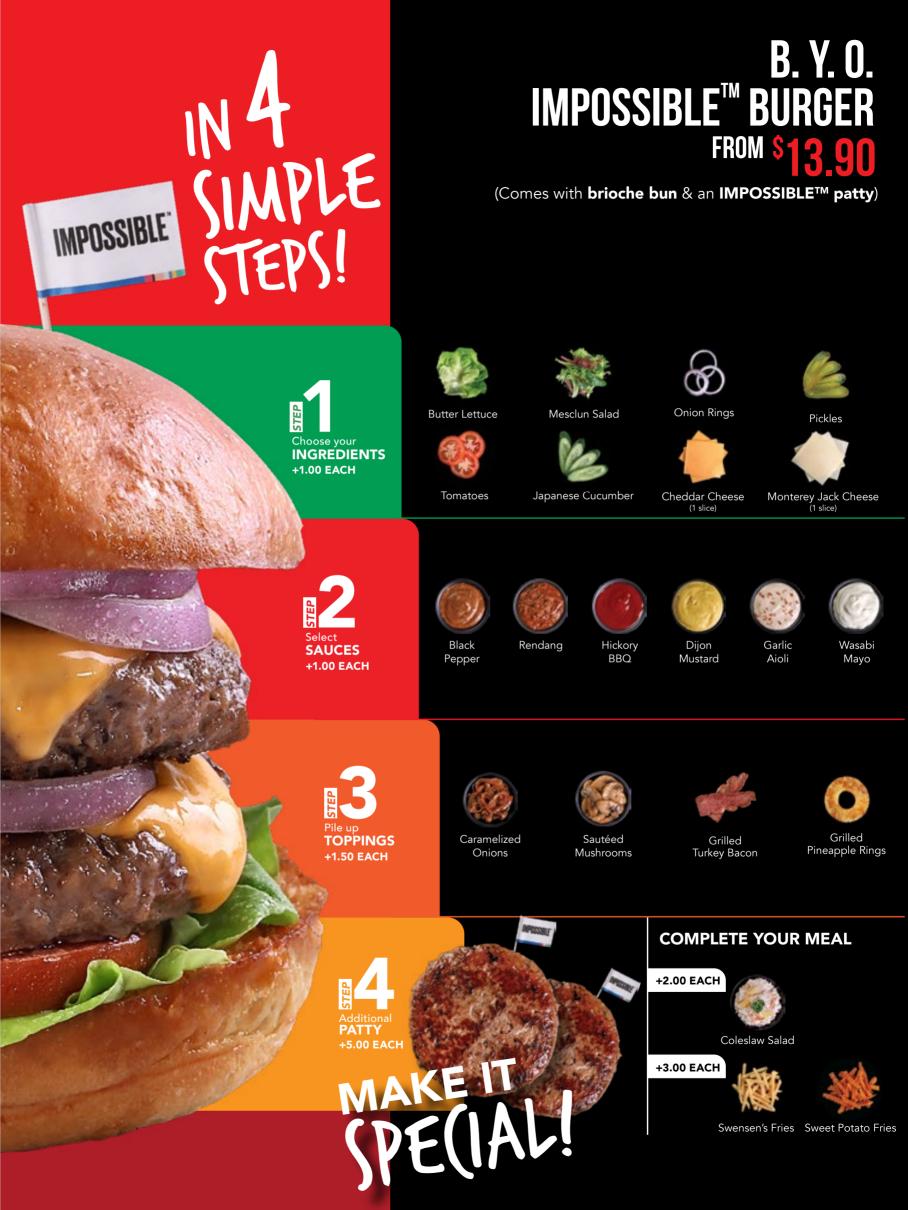

# **IMPOSSIBLE<sup>™</sup> BURGERS**

IMPOSSIBLE<sup>™</sup> patty – made with plant-based meat bursting with juices and incredible flavors. This taste and looks like the real deal, so you can indulge guilt-free! Served with our signature Swensen's fries and coleslaw. **A meat-free option**.

### IMPOSSIBLE™ BURGER ★ 🖗

IMPOSSIBLE<sup>™</sup> patty, brioche bun, melted cheese, tomato slices and onion rings. 16.90

RAMLY STYLE!

BAGUS IMPOSSIBLE™ BURGER *J* ⊗

IMPOSSIBLE<sup>™</sup> patty, brioche bun, homemade Bagus sauce and fried onions. 17.90

### 

POSSIBLE

OSSIBU

IMPOSSIBL

IMPOSSIBLE<sup>™</sup> patty, brioche bun, rendang sauce, chopped onions and mesclun salad. 17.90

### GARLIC AIOLI IMPOSSIBLE<sup>™</sup> BURGER ⊘ IMPOSSIBLE<sup>™</sup> patty, brioche bun, monterey jack cheese, garlic aioli and butter lettuce.

17.90

**MUSHROOM IMPOSSIBLE™ BURGER** ⊘ IMPOSSIBLE™ patty, brioche bun, monterey jack cheese, sautéed button mushrooms and mesclun salad. 18.90