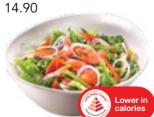

### **PRAWN &** FRUIT SALAD ★

Crisp lettuce, succulent prawns and chunky tropical fruits with homemade mango yogurt dressing.

### SMOKED SALMON SALAD

A scrumptious medley of lettuce, smoked salmon and capers graced by zesty Italian dressing with nuances of lemon. 15.90

tomatoes accompanied with roasted sesame dressing.