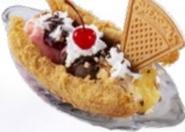

#### BANANA SPLIT ★ 🛇 Strawberry, Chocoholic and Vanilla ice cream with chocolate fudge, strawberry, pineapple toppings,

fresh banana slices and almonds.

SWENSEN'S