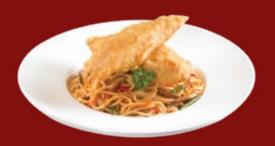

### ORIENTAL CHILI FISH PASTA

Fried tender dory fillet lightly coated with homemade batter, slathered with our house signature spicy oriental sauce. Served on a bed of spaghetti with a hint of fragrant garlic.