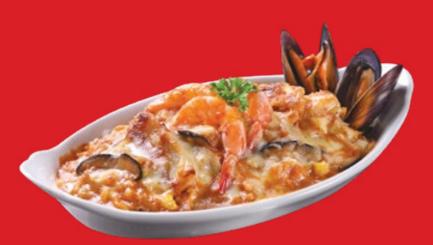

### SEAFOOD ARRABBIATA PASTA 🜶 🛇

This bestseller specially created by our test kitchen features spaghetti al dente in spicy tomato cream sauce served with fresh blue mussels, fish fillet and succulent prawns.