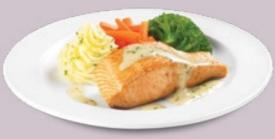

### GRILLED FISH WITH MEUNIÈRE SAUCE

Silky smooth fish fillets grilled to tender perfection and adorned with Meunière sauce - a decadent blend of creamy butter, mushrooms, diced tomatoes and capers for a slightly piquant kick.