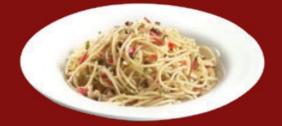

### SPAGHETTI AGLIO OLIO 🌶

Mushrooms, red chili and garlic with spaghetti tossed in garlic oil.

13.90