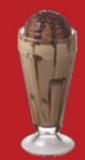

### ICE CREAN MELTDOWNS Sodas, Floats Milk Shakes & Iced Blended Coffee

MILK SHAKE ★ Thick and creamy milk shake with your favorite Swensen's ice cream.

**D** 15 7.20

**RAINBOW LIME FLOAT** Fizzy Tangy Lime Sherbet filled with colorful tadpole jelly. **D**<sup>1</sup> 7.50

COOKIE MONSTER \* Shot of espresso blended with Cookies 'N' Cream ice cream and Oreo cookies. **D**<sup>24</sup> 6.80

**MILK SHAKE FLOAT** Thick and creamy milk shake with your favorite scoop of Swensen's ice cream.