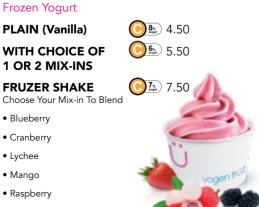

ogen früz.

Strawberry

Blueberry

Cranberry

• Lychee

Mango

Raspberry

YOGEN FRÜZ is not available at Bukit Panjang Plaza & West Mall outlets.