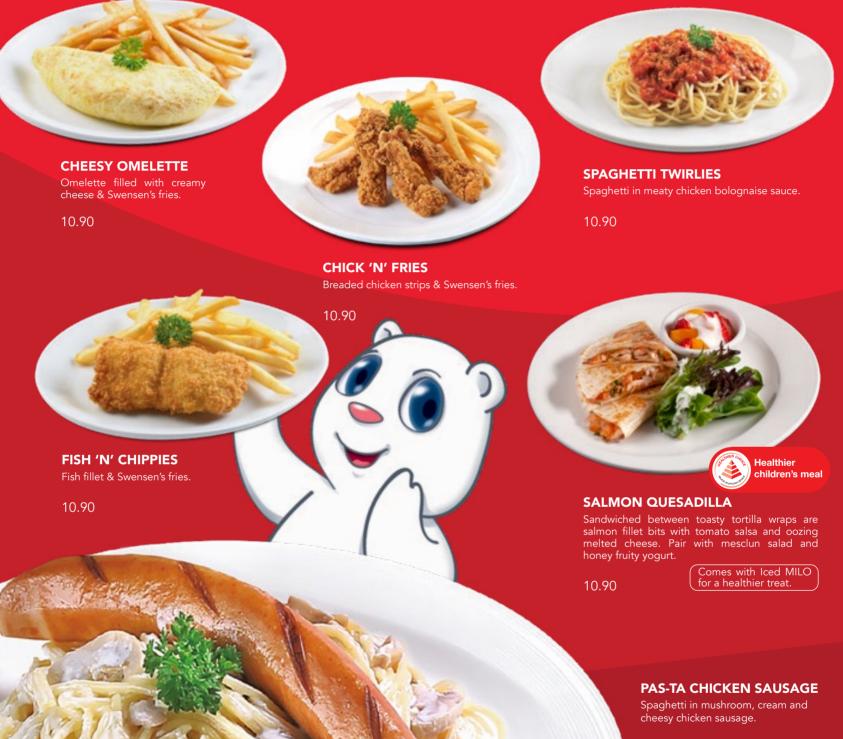

### OMELETTE

Egg omelette with your choice of any two fillings: cheese, chicken ham, chicken, mushrooms or onions. Served with Swensen's fries and coleslaw. 14.90

**CAESAR SALAD WITH** 

Crispy breaded fish, greens,

### KID'S MEALS

Choice of Main Course, Corn-in-Cup\* plus choice of Iced MILO, Soft Drink, Apple or Orange Juice!