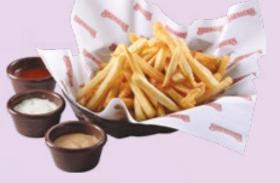

### SWENSEN'S HOT FRIES & DIPS ★

A perennial favorite at Swensen's, these fries are crafted from premium potatoes, delivering a golden, crispy texture that guarantees a delightful bite every time.

#### UPSIZED SWENSEN'S HOT FRIES & DIPS

For \$2 more, order our basket size and get an additional dip free!