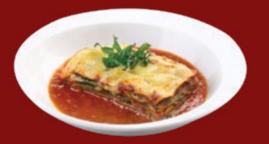

18.90

BEEF LASAGNE ()

Juicy minced beef between layers of pasta and spinach, accompanied with tangy tomato sauce.

### 17.90