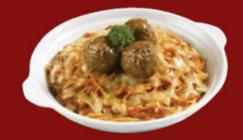

### **BAKED SPAGHETTI BOLOGNAISE**

Juicy chicken and beef meatballs atop spaghetti with minced beef in tomato sauce, baked with cheese.

17.90