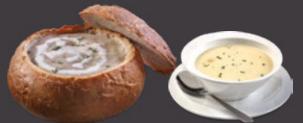

### SOUPS

CLAM CHOWDER

13.90 with bread bowl

9.90 without bread bowl

creamy soup.

Clams, diced potatoes, carrots,

onions, celery, smoked duck and turkey bacon flakes in a

Sourdough bread became widely popular in San Francisco during the California Gold Rush. Used commonly for sandwiches and soups, sourdough bread helps with digestion and is high in minerals.

### 13.90 with bread bowl 9.90 without bread bowl