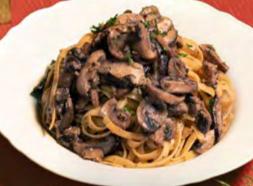

#### **MUSHROOM FETTUCCINE**

NEW

A delightful creation featuring fettuccine pasta and a medley of sliced shiitake and button mushrooms, enveloped in a rich and velvety sauce. A meatfree option.

Sharing for 4 - 6 pax