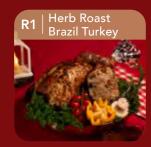

## **RAVISHING** ROASTS

Our Christmas roasts are classics, done well. For maximum flavor, we turn to the wonders of fruits, aromatic herbs, and spices

Herb Roast Brazil R1 Turkey

The timeless centerpiece - Brazil Turkey steeped in a marinade perfumed with herbs and spices. Savory, aromatic and bright, this show-stopping roast pairs perfectly with herbs gravy, cranberry sauce and a side of chestnut stuffing.

3.6kg to 4.5kg\*

\$168 | Sharing for 10 - 12 pax