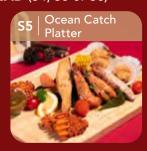

#### **OCEAN CATCH PLATTER**

Dive into a maritime delight with our Ocean Catch Platter, salmon fillets, poached butterfly king prawns, poached squids, breaded scallops, corn on cob, criss cut sweet potatoes, cherry tomatoes, green capsicum chunks, carrot chunks, lemon wedge, and a side of smoked chilli chimichurri sauce.