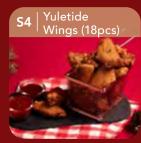

## TRUFFLE ROAST

NEW

YULETIDE

Ignite your taste buds and

share the holiday spirit with

18 pieces of pure delight.

Featuring a mix of 9 wings and

9 drumlets, dip these savory

morsels in our special blend

of smoked hot sauce, crafted

from the bold flavors of Buldak

(fire chicken) sauce and smoky

pineapple BBQ sauce.

WINGS

Sharing for 4 - 6 pax