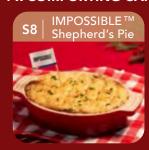

#### IMPOSSIBLE™ SHEPHERD'S PIE

Dig into hearty Shepherd's pie stuffed with juicy IMPOSSIBLE™ meat and creamy mashed potatoes covered with parmesan cheese. A meat-free option.

Sharing for 4 - 6 pax