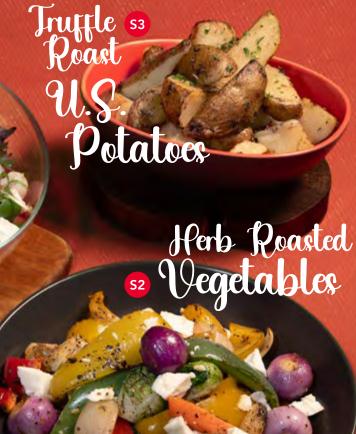

## **U.S. POTATOES**

Generously sprinkled with truffle oil, the U.S. potatoes are twiceroasted to achieve crisp exterior and fluffy interior. Tossed with Chef's seasoning, truffle paste and fresh parsley.

\$23 90 | Sharing for 4 - 6 pax

#### **HERB ROASTED VEGETABLES**

This colorful palette serves up brussels sprouts, capsicums, carrots and white onions. Finely roasted with mixed herb pesto, topped with a sprinkling of feta cheese.

\$2390

Sharing for 4 - 6 pax