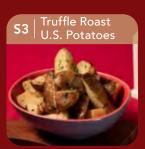

## **U.S. POTATOES**

Generously sprinkled with truffle oil, the U.S. potatoes are twiceroasted to achieve crisp exterior and fluffy interior. Tossed with Chef's seasoning, truffle paste and fresh parsley.

\$23 90 | Sharing for 4 - 6 pax