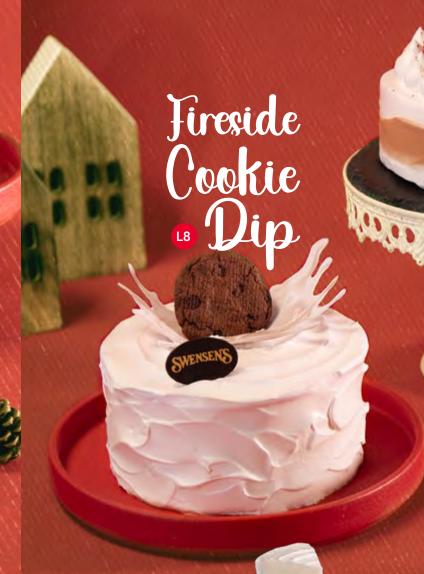

#### FIRESIDE COOKIE DIP

This delightful creation pays homage to the tradition of offering Santa a sweet treat on Christmas Eve. With a milkinspired design and cookie dough ice cream, this cake encapsulates the magic of the season, bringing joy and nostalgia to every bite.