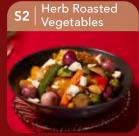

#### **HERB ROASTED VEGETABLES**

This colorful palette serves up brussels sprouts, capsicums, carrots and white onions. Finely roasted with mixed herb pesto, topped with a sprinkling of feta cheese.

\$2390