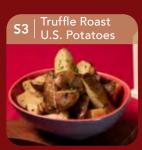

## **U.S. POTATOES**

Generously sprinkled with truffle oil, the U.S. potatoes are twiceroasted to achieve crisp exterior and fluffy interior. Tossed with Chef's seasoning, truffle paste and fresh parsley.

\$23 90 | Sharing for 4 - 6 pax