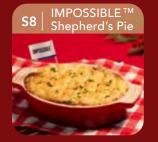

#### IMPOSSIBLE™ SHEPHERD'S PIE

Dig into hearty Shepherd's pie stuffed with juicy IMPOSSIBLE™ meat and creamy mashed potatoes covered with parmesan cheese. A meat-free option.

Sharing for 4 - 6 pax