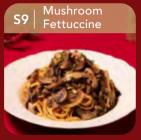

#### **MUSHROOM FETTUCCINE**

NEW

A delightful creation featuring fettuccine pasta and a medley of sliced shiitake and button mushrooms, enveloped in a rich and velvety sauce. A meatfree option.

Sharing for 4 - 6 pax