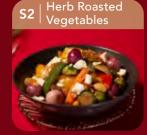

#### **HERB ROASTED VEGETABLES**

This colorful palette serves up brussels sprouts, capsicums, carrots and white onions. Finely roasted with mixed herb pesto, topped with a sprinkling of feta cheese.

\$2390