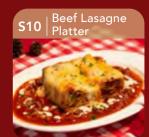

#### **BEEF LASAGNE PLATTER**

Savor the classic comfort of our Beef Lasagne Platter, brimming with layers of flavorful Beef Tomato Sauce, mixed cheeses, and grated Parmesan cheese. It's a hearty Italian favorite that's sure to please.

Sharing for 4 - 6 pax