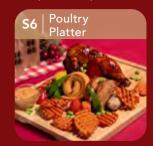

#### **POULTRY PLATTER**

Indulge in a delectable feast that boast a succulent array of chicken ham, half Hickory BBQ chicken, chicken bratwurst sausage, chicken snail sausage, criss cut sweet potatoes, corn on cob, cherry tomatoes, green capsicum chunks, edamame beans, carrot chunks, all complemented by our Tuscan tomato sauce.