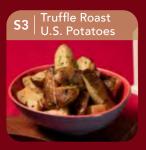

## **U.S. POTATOES**

Generously sprinkled with truffle oil, the U.S. potatoes are twiceroasted to achieve crisp exterior and fluffy interior. Tossed with Chef's seasoning, truffle paste and fresh parsley.

\$23 90 | Sharing for 4 - 6 pax