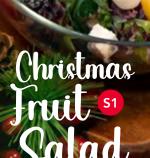

#### **CHRISTMAS FRUIT SALAD**

A refreshing and vibrant mix of mesclun salad, longans, pitted prunes, peach, dried cranberries, almond bits and crumbled feta cheese. Tossed with light and fruity raspberry vinaigrette.