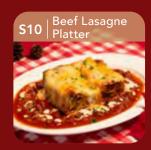

#### **BEEF LASAGNE PLATTER**

Savor the classic comfort of our Beef Lasagne Platter, brimming with layers of flavorful Beef Tomato Sauce, mixed cheeses, and grated Parmesan cheese. It's a hearty Italian favorite that's sure to please.