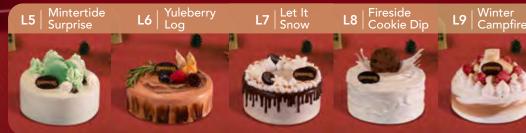

# uleverry

A true embodiment of the holiday spirit, featuring a trio of luscious berries ice cream that dance harmoniously on your taste buds. Crafted to resemble a rustic log, adorned with vibrant berries atop, each bite is a journey into the heart of a magical forest, where the essence of yuletide joy and the burst of berry goodness come together.

Let It Snow, a returning favorite, makes a grand entrance with its Oreo crumble base, ready to captivate your senses this Christmas. Celebrate a white wonderland with this whimsical snowy landscape, featuring Cookies 'N' Cream ice cream, gracefully adorned with snowy white swirls, peaks, mini cookies and delicate candy snowflakes.

#### FIRESIDE COOKIE DIP

This delightful creation pays homage to the tradition of offering Santa a sweet treat on Christmas Eve. With a milkinspired design and cookie dough ice cream, this cake encapsulates the magic of the season, bringing joy and nostalgia to every bite.

#### WINTER CAMPFIRE

Centered around the cherished flavor of S'mores ice cream - rich chocolate and vanilla ice cream swirls with cookie bits. Crowned with torched marshmallows and vibrant raspberries. Winter Campfire evokes the warmth of those special moments around a campfire, sharing stories, laughter, and the joy of togetherness beneath the starry skies.