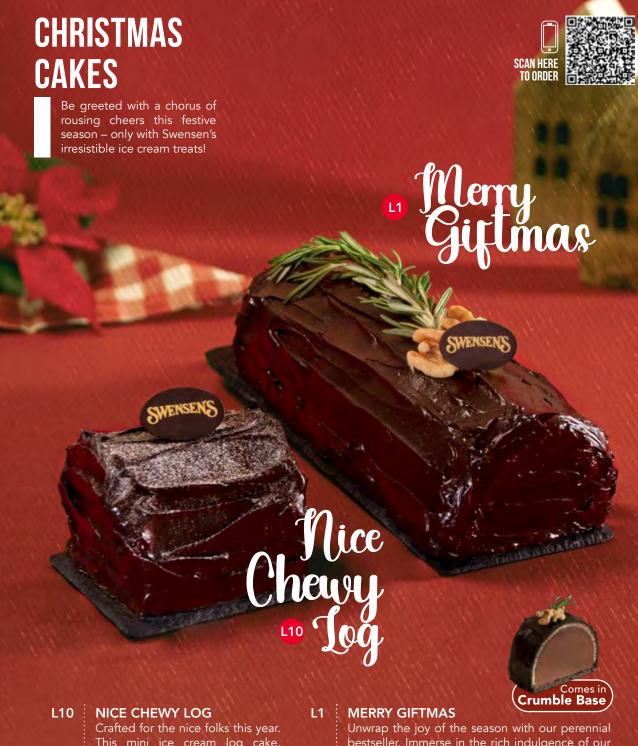

Crafted for the nice folks this year. This mini ice cream log cake, featuring the classic Sticky Chewy Chocolate ice cream, is the perfect reward for those who've been wonderfully nice.

\$25 | 350g

Unwrap the joy of the season with our perennial bestseller. Immerse in the rich indulgence of our beloved Sticky Chewy Chocolate ice cream. This year, elevated with the experience of a decadent chocolate ganache crumble base. Let every bite be a gift of festive cheer, bringing magical moments and the warmth of togetherness to your holiday celebration!