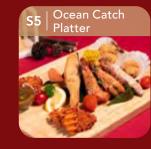

#### **OCEAN CATCH PLATTER**

Dive into a maritime delight with our Ocean Catch Platter, salmon fillets, poached butterfly king prawns, poached squids, breaded scallops, corn on cob, criss cut sweet potatoes, cherry tomatoes, green capsicum chunks, carrot chunks, lemon wedge, and a side of smoked chilli chimichurri sauce.