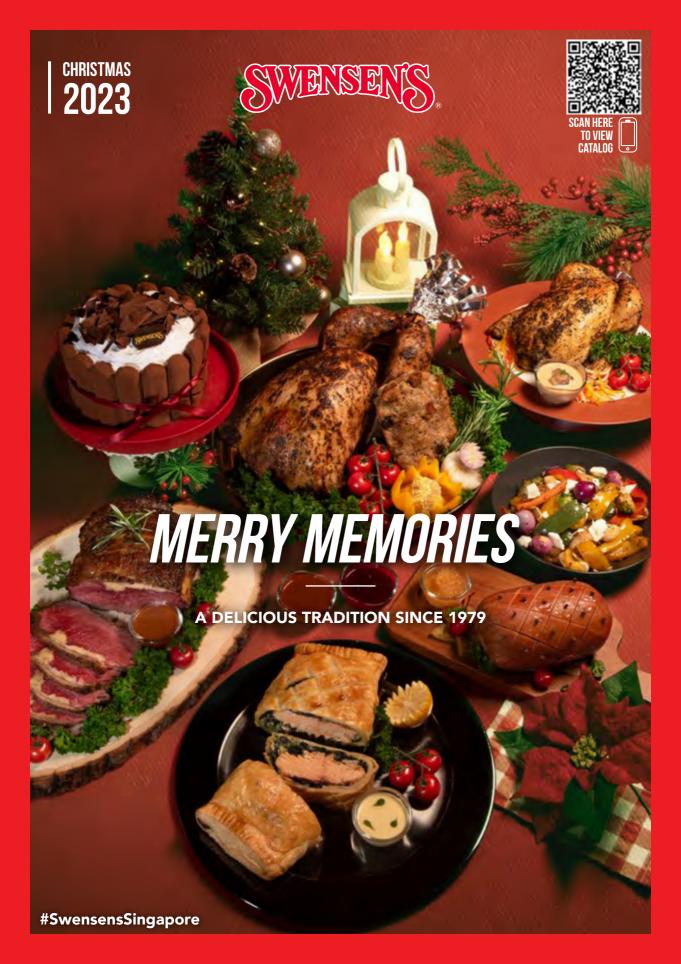

Crafted for the nice folks this year. This mini ice cream log cake, featuring the classic Sticky Chewy Chocolate ice cream, is the perfect reward for those who've been wonderfully nice.

\$25 | 350g

Unwrap the joy of the season with our perennial bestseller. Immerse in the rich indulgence of our beloved Sticky Chewy Chocolate ice cream. This year, elevated with the experience of a decadent chocolate ganache crumble base. Let every bite be a gift of festive cheer, bringing magical moments and the warmth of togetherness to your holiday celebration!

\$66 1kg





Experience the holiday magic with Snow Charlotte, that's as delightful as a snowfall on a winter's eve. Envelop your taste buds in the rich embrace of Smoked Oak Tiramisu ice cream intricately set in a charming cocoa coated s