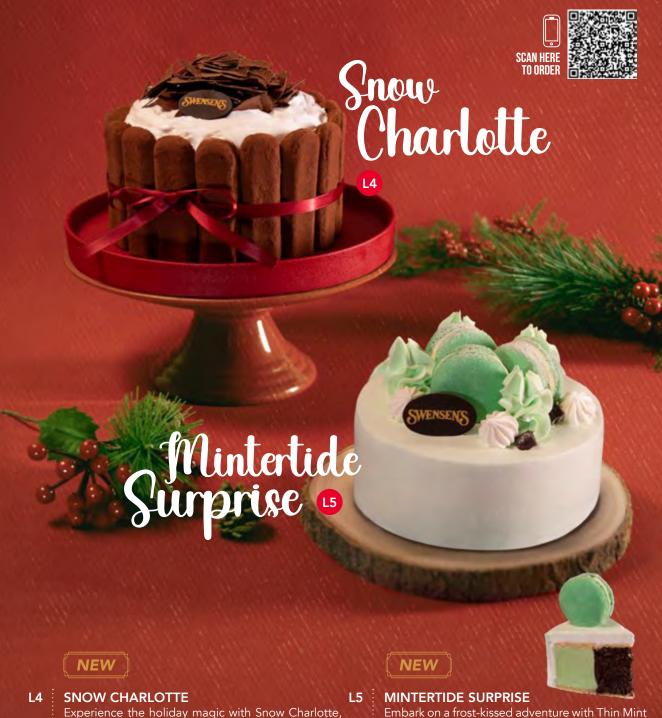

\$66 1kg

Experience the holiday magic with Snow Charlotte, that's as delightful as a snowfall on a winter's eve. Envelop your taste buds in the rich embrace of Smoked Oak Tiramisu ice cream intricately set in a charming cocoa coated sponge fingers rim. Elegantly adorned with a velvety cream topping and a sprinkle of chocolate shavings, reminiscent of glistening snow. To complete this winter tale, it's tied with a vibrant red ribbon, inviting you and your loved ones to unwrap merry memories with every bite.

\$**61** 1kg

Embark on a frost-kissed adventure with Thin Mint ice cream. This creation encapsulates the wintery enchantment with a hint of peppermint magic. A pale green canvas, adorned with whimsical swirls resembling Christmas trees, sets the stage. But the true surprise lies within – a hidden core filled with crispy chocolate delights, evoking the joyous crunch of freshly fallen snow. Nestled amidst this wintry wonderland are three mint macarons accompanied by decadent chocolate chunks.