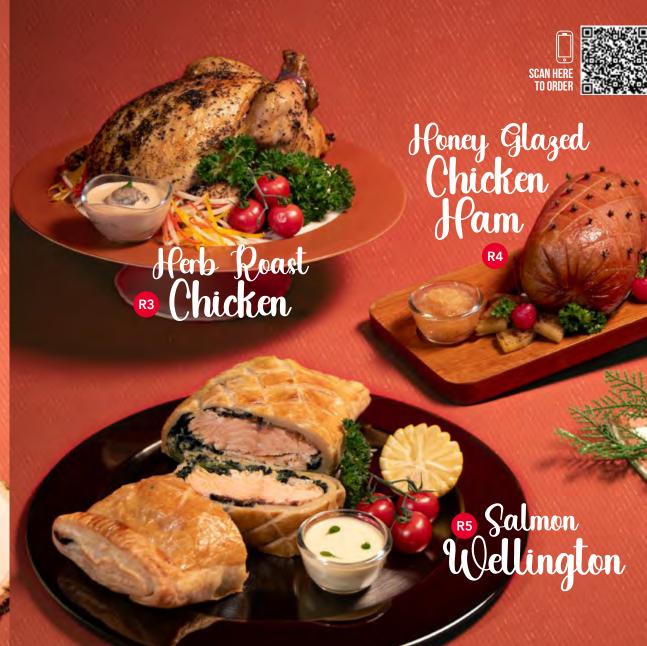

## **RAVISHING** ROASTS

Our Christmas roasts are classics, done well. For maximum flavor, we turn to the wonders of fruits, aromatic herbs, and spices

Herb Roast Brazil R1 Turkey

The timeless centerpiece - Brazil Turkey steeped in a marinade perfumed with herbs and spices. Savory, aromatic and bright, this show-stopping roast pairs perfectly with herbs gravy, cranberry sauce and a side of chestnut stuffing.

#### **HONEY GLAZED CHICKEN HAM**

An all-time favorite dotted beautifully with cloves and brushed with aromatic honey and roasted with herbs. Complements well with tangy pineapple chutney.

\$50 | Sharing for 4 - 6 pax

#### **SALMON** WELLINGTON

NEW

A culinary masterpiece, our Salmon Wellington showcases succulent salmon and tender spinach, elegantly enveloped in non-alcoholic Beurre Blanc sauce, accentuated by a touch of green dill oil.