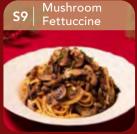

#### **MUSHROOM FETTUCCINE**

NEW

A delightful creation featuring fettuccine pasta and a medley of sliced shiitake and button mushrooms, enveloped in a rich and velvety sauce. A meatfree option.

Sharing for 4 - 6 pax