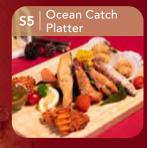

#### **OCEAN CATCH PLATTER**

Dive into a maritime delight with our Ocean Catch Platter, salmon fillets, poached butterfly king prawns, poached squids, breaded scallops, corn on cob, criss cut sweet potatoes, cherry tomatoes, green capsicum chunks, carrot chunks, lemon wedge, and a side of smoked chilli chimichurri sauce.

Sharing for

Poultry Latter

Stunning spreads that will leave everyone impressed during this festive gathering

**SPECTACULAR** 

**SPREADS** 

Yuletide Wings

Ccean Catch 55 Platter