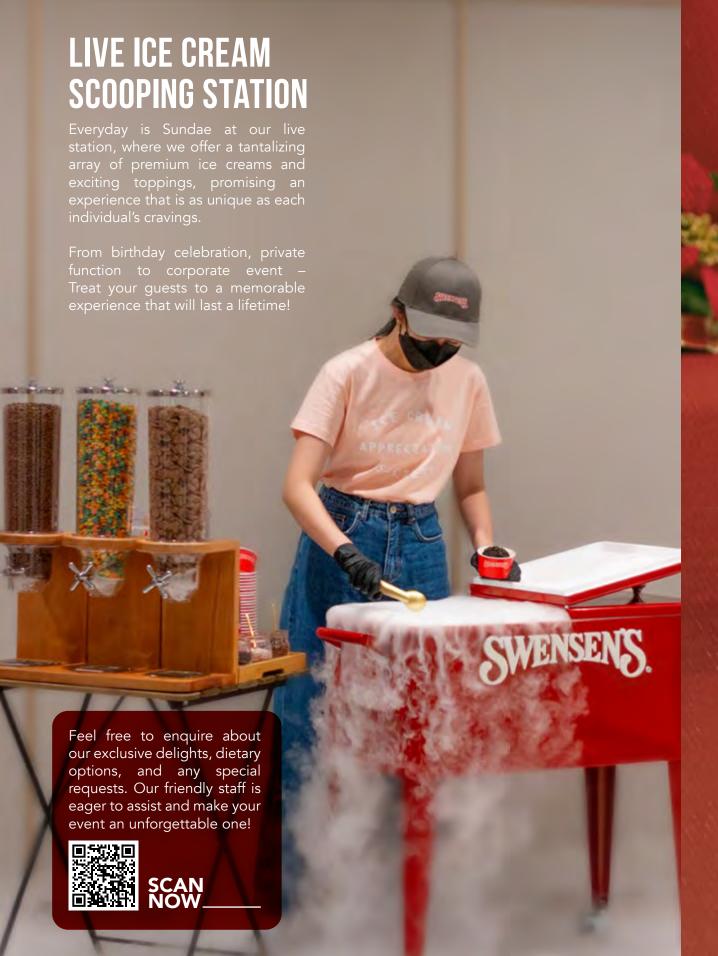

Crafted for the nice folks this year. This mini ice cream log cake, featuring the classic Sticky Chewy Chocolate ice cream, is the perfect reward for those who've been wonderfully nice.

\$25 | 350g

Unwrap the joy of the season with our perennial bestseller. Immerse in the rich indulgence of our beloved Sticky Chewy Chocolate ice cream. This year, elevated with the experience of a decadent chocolate ganache crumble base. Let every bite be a gift of festive cheer, bringing magical moments and the warmth of togetherness to your holiday celebration!

\$66 1kg





Experience the holiday magic with Snow Charlotte, that's as delightful as a snowfall on a winter's eve. Envelop your taste buds in the rich embrace of Smoked Oak Tiramisu ice cream intricately set in a charming cocoa coated spo