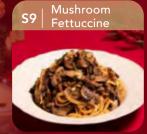

#### **MUSHROOM FETTUCCINE**

NEW

A delightful creation featuring fettuccine pasta and a medley of sliced shiitake and button mushrooms, enveloped in a rich and velvety sauce. A meatfree option.

Sharing for 4 - 6 pax