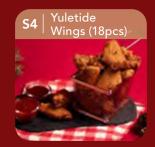

## TRUFFLE ROAST

NEW

YULETIDE

Ignite your taste buds and

share the holiday spirit with

18 pieces of pure delight.

Featuring a mix of 9 wings and

9 drumlets, dip these savory

morsels in our special blend

of smoked hot sauce, crafted

from the bold flavors of Buldak

(fire chicken) sauce and smoky

pineapple BBQ sauce.

WINGS

Sharing for 4 - 6 pax