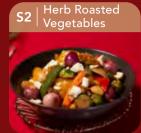

#### **HERB ROASTED VEGETABLES**

This colorful palette serves up brussels sprouts, capsicums, carrots and white onions. Finely roasted with mixed herb pesto, topped with a sprinkling of feta cheese.

\$2390