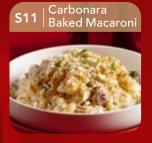

#### S11 : CARBONARA BAKED MACARONI

A remake of the classic Carbonara Baked Macaroni with melted duck fat for a burst of unami flavors. Comforting macaroni baked with smoked duck and mixed cheeses, topped with parmesan crumbs, crushed peppercorn and fresh parsley.

\$**29**90

Sharing for 4 - 6 pax