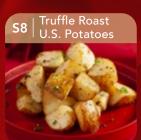

#### TRUFFLE ROAST U.S. POTATOES

Generously sprinkled with truffle oil, the U.S. potatoes are twice-roasted to achieve crisp exterior and fluffy interior. Tossed with Chef's seasoning, truffle paste and fresh parsley.

\$2390

Sharing for 4 - 6 pax