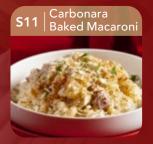

#### S11 : CARBONARA BAKED MACARONI

A remake of the classic Carbonara Baked Macaroni with melted duck fat for a burst of unami flavors. Comforting macaroni baked with smoked duck and mixed cheeses, topped with parmesan crumbs, crushed peppercorn and fresh parsley.

\$**29**90

Sharing for 4 - 6 pax