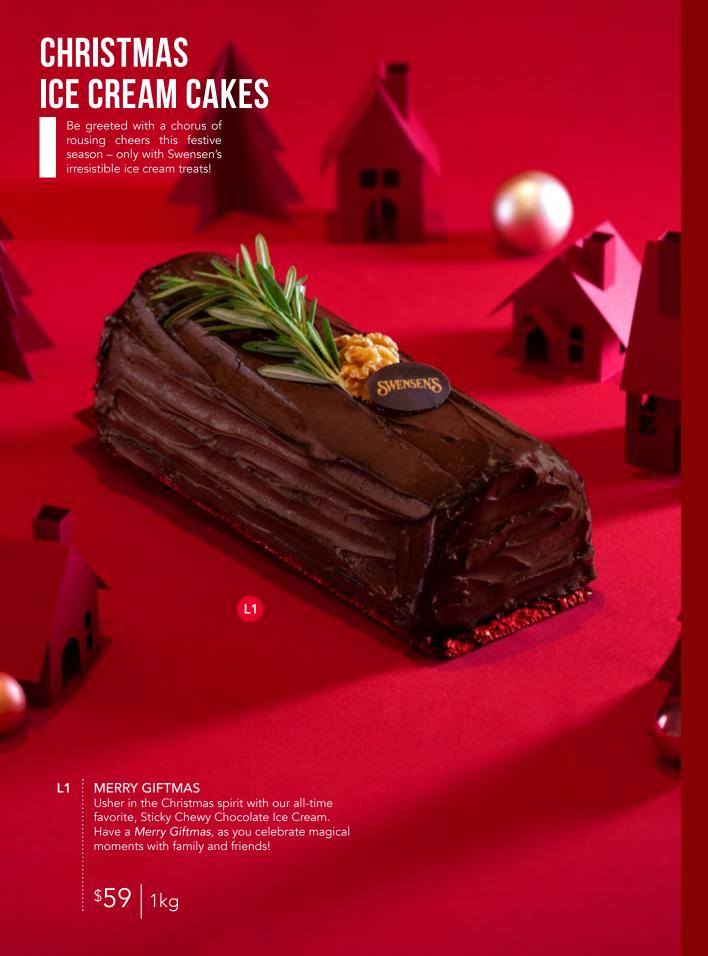

L4 : ENCHANTED HOLIDAY

NEW An Enchanted Holiday awaits you! Indulge in Black

Forest Ice Cream - Chocolate Ice Cream with dark cherries on top. This Choco festive delight will make you immerse in the holiday spirit!

\$**59** | 1kg

SWENSEN'S

WINTER CAMPFIRE

Winter Campfire (S'mores Ice Cream) is everything that holidays are supposed to be – happy, warm and intimate. Chocolate and Vanilla Ice Cream swirl with marshmallow and cookies.