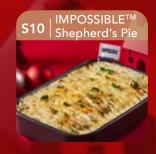

#### IMPOSSIBLE™ SHEPHERD'S PIE

**S10** 

Dig into hearty
Shepherd's pie stuffed
with juicy IMPOSSIBLE™
meat and creamy mashed
potatoes covered with
parmesan cheese. A
meat-free option.

38

Sharing for 4 - 6 pax