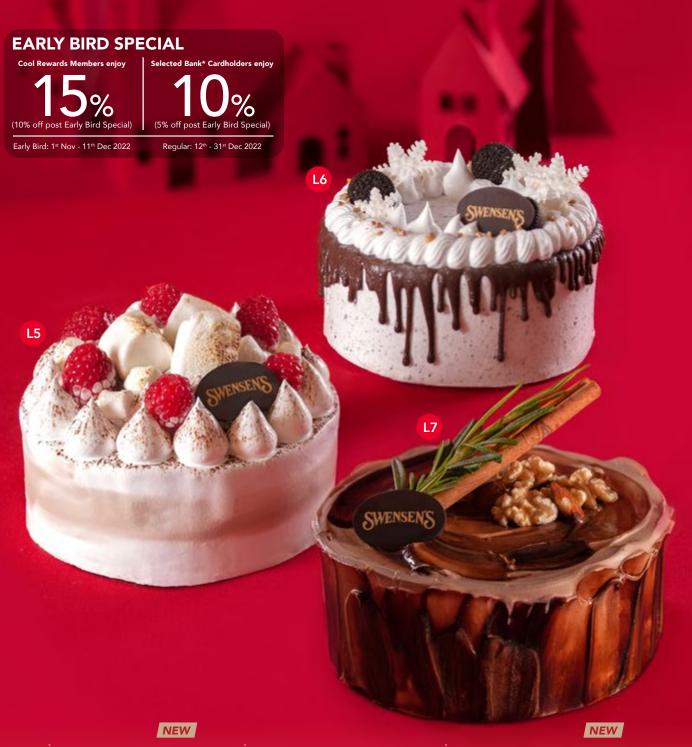

\$48 | 500g

L6 **LET IT SNOW** 

Let It Snow is our returning favorite. Celebrate a white Christmas, with our beautiful creation of Cookies 'N' Cream Ice Cream, topped with snowy white swirls, peaks, and candy snowflakes.

**SPECULOOS HOLIDAY** 

Spread the festive cheer with Speculoos Holiday! Our allnew Biscoff Cheesecake with Speculoos Ice Cream is topped with milk chocolate ganache, fresh rosemary and walnut.

\$48 | 500g

PICK-ME-UP

Tiramisu means 'Pick-Me-Up' in Italian. Our non-alcoholic Tiramisu ice cream, is topped with cocoa powder, dark chocolate pieces with almond crocanti and chocolate balls.

NEW

\$48 500g

**NUTTY CHEWY LOG** 

#### **EARLY BIRD SPECIAL**

**Cool Rewards Members enjoy** 

15%

Selected Bank\* Cardholders enjoy

(5% off post Early Bird Special)

(10% off post Early Bird Special)

Early Bird: 1st Nov - 11th Dec 2022

Regular: 12<sup>th</sup> - 31<sup>st</sup> Dec 2022