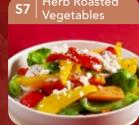

### S7 HERB ROASTED VEGETABLES

This colorful palette serves up brussels sprouts, capsicums, carrots and red onions. Finely roasted with oregano and thyme, topped with a sprinkling of feta cheese.

23<sup>90</sup> Sharing for 4 - 6 pax