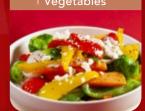

### S7 HERB ROASTED VEGETABLES

This colorful palette serves up brussels sprouts, capsicums, carrots and red onions. Finely roasted with oregano and thyme, topped with a sprinkling of feta cheese.

23<sup>90</sup> Sharing for 4 - 6 pax