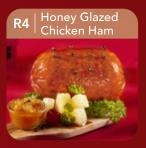

#### R4 : HONEY GLAZED CHICKEN HAM

An all-time favorite dotted beautifully with cloves and brushed with aromatic honey and roasted with herbs. Complements well with tangy pineapple chutney.

800g before roasting

54890 | Sharing for 4 - 6 pa