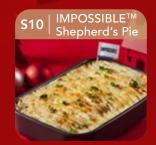

#### IMPOSSIBLE™ SHEPHERD'S PIE

**S10** 

Dig into hearty
Shepherd's pie stuffed
with juicy IMPOSSIBLE™
meat and creamy mashed
potatoes covered with
parmesan cheese. A
meat-free option.

38

Sharing for 4 - 6 pax