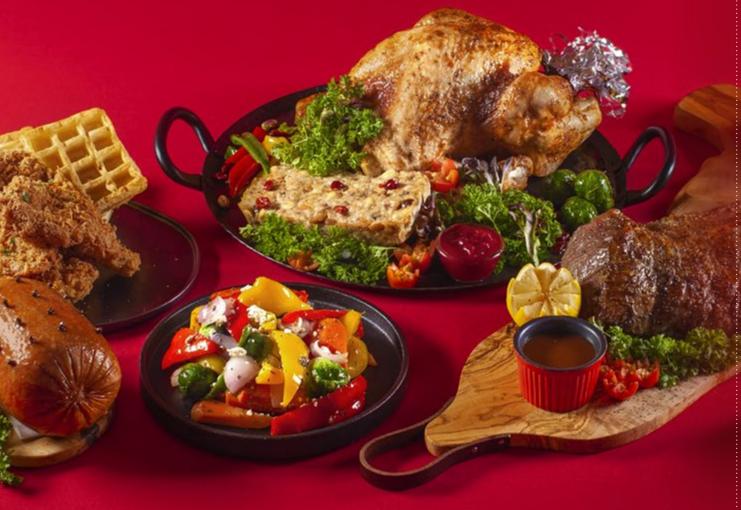

# RAVISHING ROASTS

#### R1 : HERB ROAST U.S. TURKEY

The timeless centerpiece – U.S. Turkey steeped in a marinade perfumed with herbs and spices. Savory, aromatic and bright, this show-stopping roast pairs perfectly with cranberry sauce, gravy and a side of chestnut stuffing.

# **SPECTACULAR SPREADS**

**CHRISTMAS CHICKEN WAFFLES** Presenting to you the ultimate comfort food -

Crispy and juicy boneless chicken leg drizzled with luscious maple syrup, paired with savory fluffy waffles. Perfect for sharing!