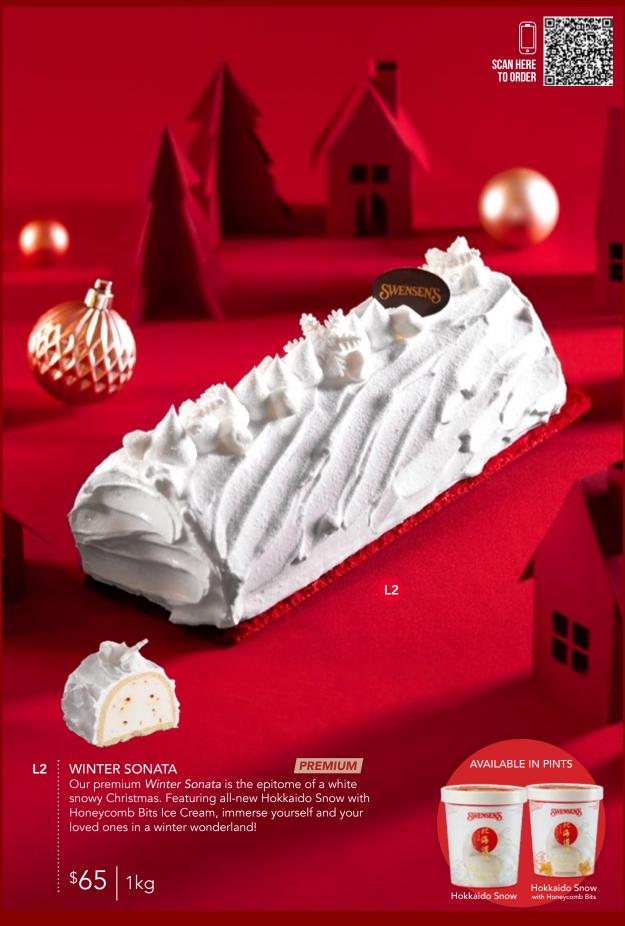

L4 : ENCHANTED HOLIDAY

NEW An Enchanted Holiday awaits you! Indulge in Black

Forest Ice Cream - Chocolate Ice Cream with dark cherries on top. This Choco festive delight will make you immerse in the holiday spirit!

\$**59** | 1kg



SWENSEN'S

WINTER CAMPFIRE

Winter Campfire (S'mores Ice Cream) is everything that holidays are supposed to be – happy, warm and intimate. Chocolate and Vanilla Ice Cream swirl with marshmallow and cookies.

\$48 | 500g

L6 **LET IT SNOW** 

Let It Snow is our returning favorite. Celebrate a white Christmas, with our beautiful creation of Cookies 'N' Cream Ice Cream, topped with snowy white swirls, peaks, and candy snowflakes.

**SPECULOOS HOLIDAY** 

Spread the festive cheer with Speculoos Holiday! Our allnew Biscoff Cheesecake with Speculoos Ice Cr