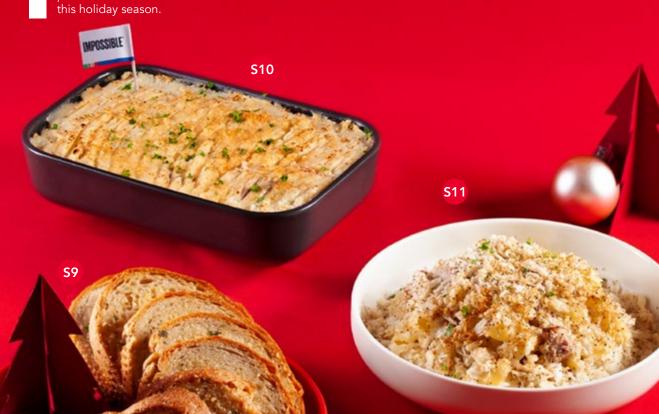

# COMFORTING CARBS

Feel good bakes and pastas that are must-haves this holiday season.

GARLIC SOURDOUGH
BREAD (HALF LOAF)

A delicious twist on traditional garlic bread, the Garlic Sourdough Bread is fragrant with plenty of parmesan cheese, fresh parsley and savory garlic flavor. Crisp and crusty on the outside, soft and buttery on the inside.

#### IMPOSSIBLE™ SHEPHERD'S PIE

**S10** 

Dig into hearty
Shepherd's pie stuffed
with juicy IMPOSSIBLE™
meat and creamy mashed
potatoes covered with
parmesan cheese. A
meat-free option.

38

Sharing for 4 - 6 pax

#### S11 : CARBONARA BAKED MACARONI

A remake of the classic Carbonara Baked Macaroni with melted duck fat for a burst of unami flavors. Comforting macaroni baked with smoked duck and mixed cheeses, topped with parmesan crumbs, crushed peppercorn and fresh parsley.