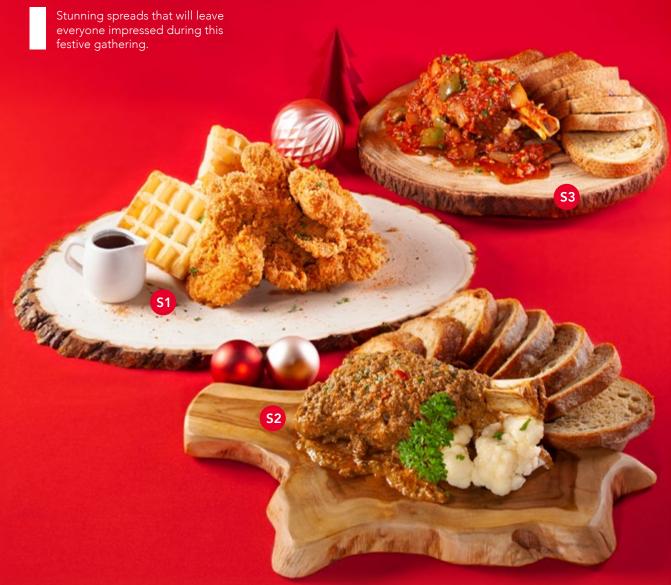

# **SPECTACULAR SPREADS**

**CHRISTMAS CHICKEN WAFFLES** Presenting to you the ultimate comfort food -

Crispy and juicy boneless chicken leg drizzled with luscious maple syrup, paired with savory fluffy waffles. Perfect for sharing!

Sharing for 4 - 6 pax

#### LAMB SHANK KORMA WITH GARLIC SOURDOUGH BREAD

Creamy braised lamb leg in korma curry paste, seasoned with aromatic spices. Bringing you a mildly earthy taste. Served with Garlic Sourdough Bread.

Sharing for 2 - 4 pax

#### **LAMB SHANK** SHAKSHOUKA WITH GARLIC **SOURDOUGH BREAD**

Tender and smoky lamb leg stewed in a rich and flavorful tomato based sauce. Served with Garlic Sourdough Bread, dip it into the sauce for a satisfying meal.

Sharing for 2 - 4 pax