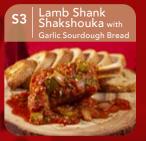

#### **LAMB SHANK** SHAKSHOUKA WITH GARLIC **SOURDOUGH BREAD**

Tender and smoky lamb leg stewed in a rich and flavorful tomato based sauce. Served with Garlic Sourdough Bread, dip it into the sauce for a satisfying meal.

Sharing for 2 - 4 pax