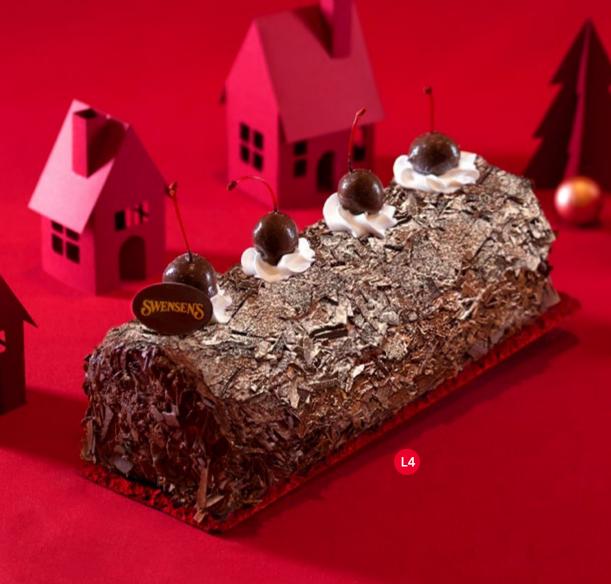

L4 : ENCHANTED HOLIDAY

NEW An Enchanted Holiday awaits you! Indulge in Black

Forest Ice Cream - Chocolate Ice Cream with dark cherries on top. This Choco festive delight will make you immerse in the holiday spirit!

\$**59** | 1kg

SWENSEN'S

WINTER CAMPFIRE

Winter Campfire (S'mores Ice Cream) is everything that holidays are supposed to be – happy, warm and intimate. Chocolate and Vanilla Ice Cream swirl with marshmallow and cookies.