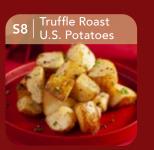

#### TRUFFLE ROAST U.S. POTATOES

Generously sprinkled with truffle oil, the U.S. potatoes are twice-roasted to achieve crisp exterior and fluffy interior. Tossed with Chef's seasoning, truffle paste and fresh parsley.

\$2390

Sharing for 4 - 6 pax