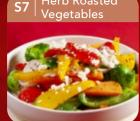

### S7 HERB ROASTED VEGETABLES

This colorful palette serves up brussels sprouts, capsicums, carrots and red onions. Finely roasted with oregano and thyme, topped with a sprinkling of feta cheese.

23<sup>90</sup> Sharing for 4 - 6 pax