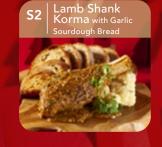

#### LAMB SHANK KORMA WITH GARLIC SOURDOUGH BREAD

Creamy braised lamb leg in korma curry paste, seasoned with aromatic spices. Bringing you a mildly earthy taste. Served with Garlic Sourdough Bread.

Sharing for 2 - 4 pax