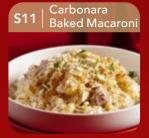

#### S11 : CARBONARA BAKED MACARONI

A remake of the classic Carbonara Baked Macaroni with melted duck fat for a burst of unami flavors. Comforting macaroni baked with smoked duck and mixed cheeses, topped with parmesan crumbs, crushed peppercorn and fresh parsley.

\$**29**90

Sharing for 4 - 6 pax