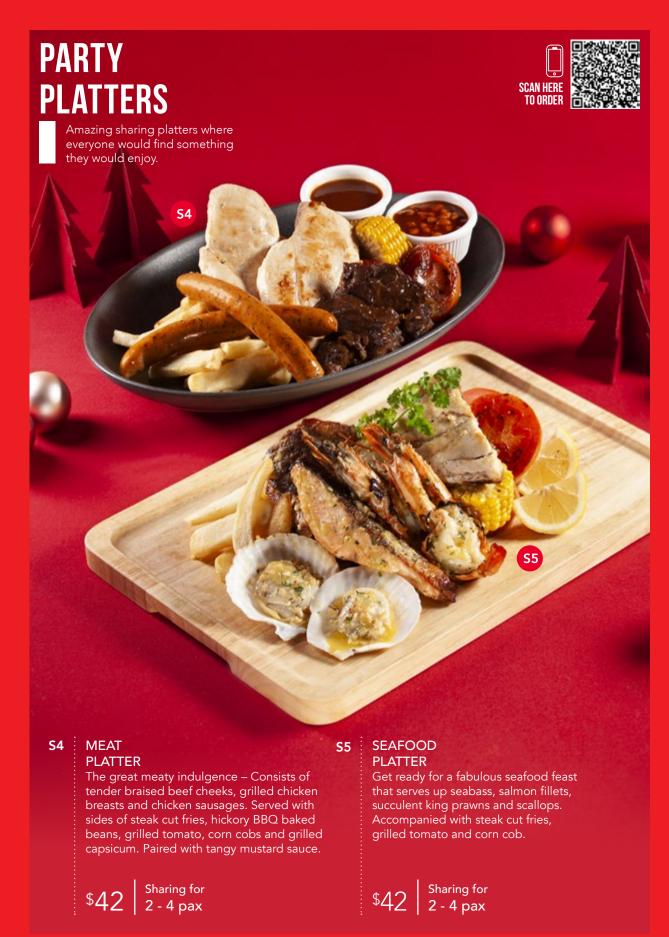

#### 1 x PARTY PLATTER (S4 or S5)

#### R1 : HERB ROAST U.S. TURKEY

The timeless centerpiece – U.S. Turkey steeped in a marinade perfumed with herbs and spices. Savory, aromatic and bright, this show-stopping roast pairs perfectly with cranberry sauce, gravy and a side of chestnut stuffing.

#### **R3** HERB ROAST CHICKEN

Our tender and juicy Roast Chicken has its flavors enhanced by herbs and spices. Perfectly paired with creamy mushroom sauce.

1.7kg before roasting

\$45 | Sharing for 4 - 6 pax

#### R4 : HONEY GLAZED CHICKEN HAM

An all-time favorite dotted beautifully with cloves and brushed with aromatic honey and roasted with herbs. Complements well with tangy pineapple chutney.

800g before roasting