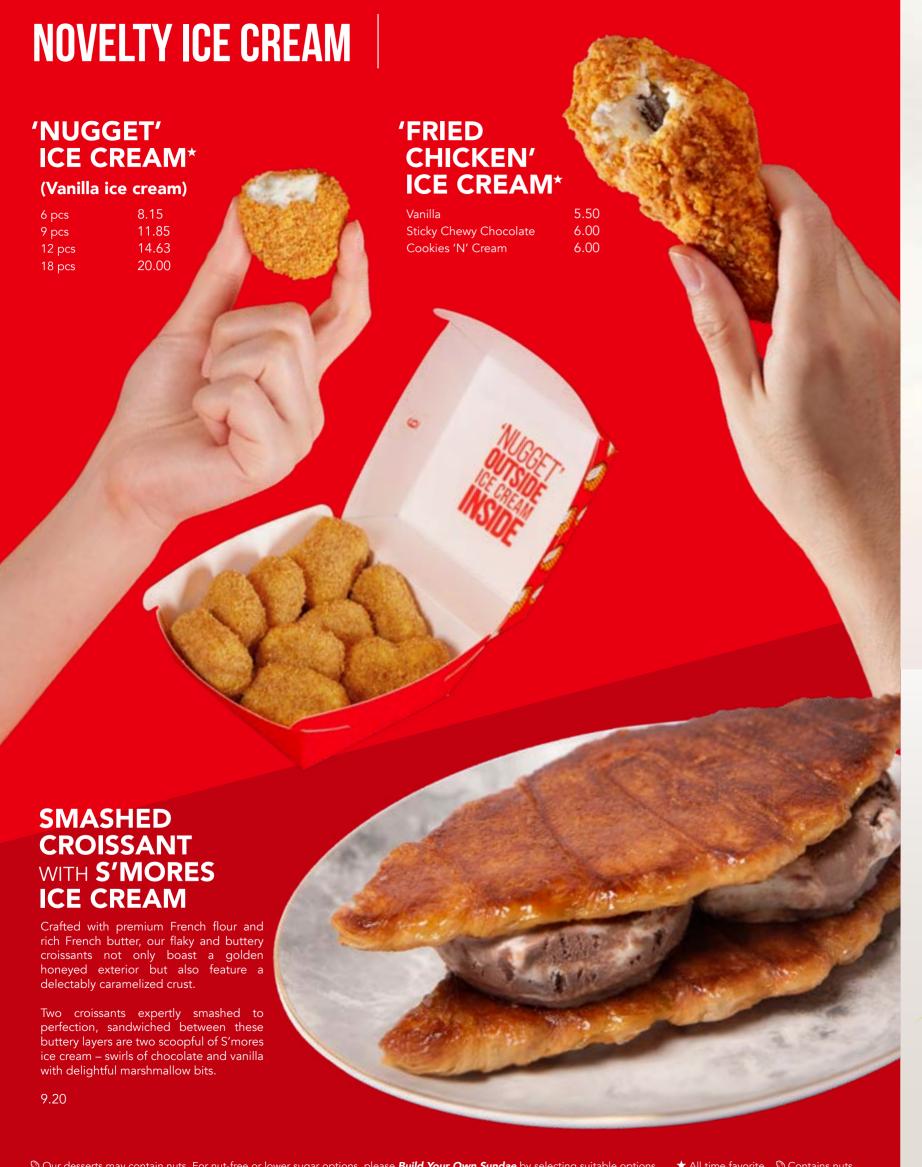

Our desserts may contain nuts. For nut-free or lower sugar options, please **Build Your Own Sundae** by selecting suitable options.