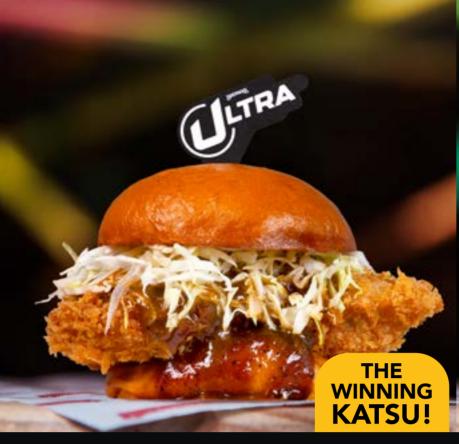

#### **CHICKEN KATSU ULTRA BURGER**

Enjoy a succulent, oversized boneless chicken leg katsu, freshly crumb-coated and fried to a golden crisp, nestled in buttery brioche buns. Topped with shredded julienne cabbage for a fresh crunch, perfectly complemented by the umami Japanese sauce.