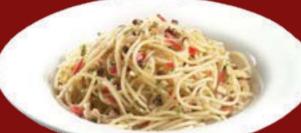

#### SPAGHETTI AGLIO OLIO 🕖

Mushrooms, red chili and garlic with spaghetti tossed in garlic oil.

13.90