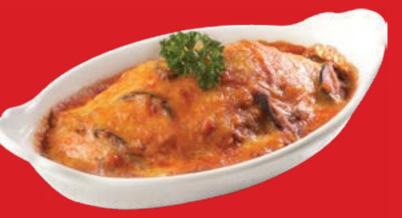

#### **GO GREEN LASAGNE** ⊗ ⊗

Tantalizing layers of pasta, mushrooms and spinach make for a very hearty lasagne! Complemented perfectly with melted cheese, crisp basil leaves and luscious tomato gravy.