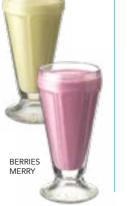

Choose Your Mix-in To Blend

with orange juice. **STRAWBERRY FIELDS** () 3.50 **FOREVER** 

Mango and banana

Strawberry with orange juice BERRIES MERRY

7.50 Berries with apple juice

### **CRANBERRY**

A refreshing blend of strawberries and cranberries with low fat vanilla frozen yogurt.

ZESTY MANGO (D15) 6.50 A tropical taste of

YOGEN FRÜZ is not available at Bukit Panjang Plaza & West Mall outlets.