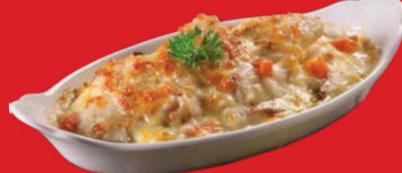

#### **FISHERMAN'S CATCH** BAKED RICE

Fish fillets, blue mussels and shrimps baked with lemongrass infused rice, brown sauce and gooey melted cheese.

16.90