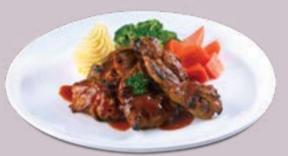

#### **GRILLED FISH** SAMBAL ★∮◎

Tender fish fillet seasoned with spices for a mildly fiery kick, grilled to perfection and paired with a generous dollop of sambal chili.

17.90

Based on 2 portions of Seasonal Garden Veggies