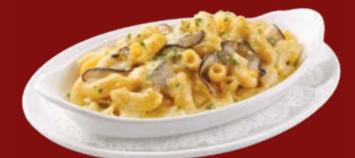

#### MAC 'N' CHEESE

Macaroni, mushrooms and onions baked with cheese and cream sauce.

15.90