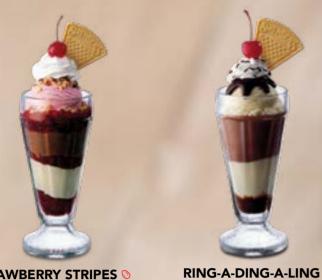

#### STRAWBERRY STRIPES

Strawberry topping swirled among Vanilla, Chocoholic and Strawberry/ Strawrry ice cream, topped with almonds.