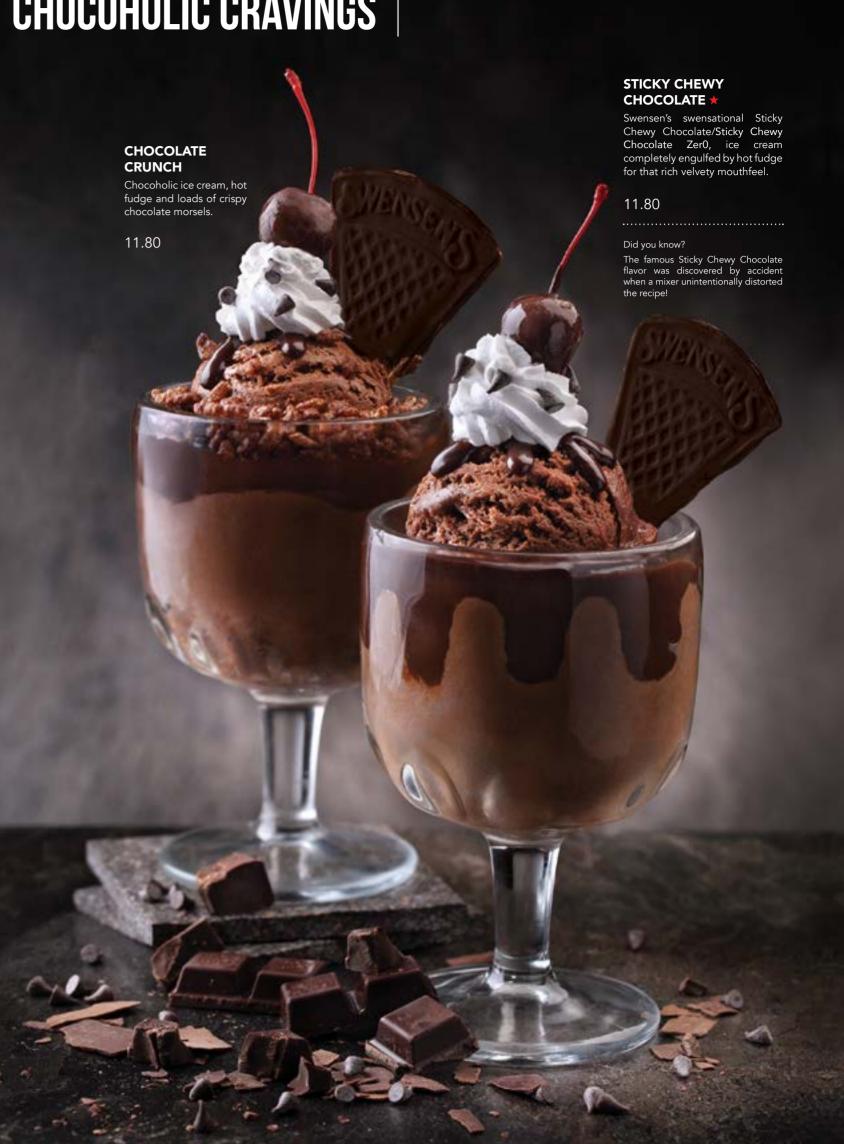

ice cream, strawberry and chocolate fudge toppings, fresh banana slices and



## **SIZZLING PANS**



#### **BANANA CRUMBLE**

Banana crumble on a sizzling skillet with caramelized fresh banana slices and Vanilla ice cream topped with butterscotch cream sauce.

16.80 (Serves 2)

#### **APPLE CRUMBLE**

Apple crumble on a sizzling skillet with caramelized fresh apple chunks and Vanilla ice cream topped with butterscotch cream sauce.

16.80 (Serves 2)



Chocolate Fondue with 5 ice cream flavors (Sticky Chewy Chocolate/ Sticky Chewy Chocolate Zer0, Thin Mint, Mocha Almond Fudge, Strawberry/Strawrry, Cookies 'N' Cream) and maraschino cherries, fresh strawberries, bananas, marshmallow cubes, vanilla profiteroles, fan wafers and diced almonds.

23.40 (Serves 2)



## **CHOCOHOLIC CRAVINGS**



## **OUTRAGEOUS SUNDAES**



#### MERRI-MINT

Refreshing Thin Mint ice cream crowned with gooey hot fudge, fluffy whipped cream and yummy chocolate sprinkles.

8.80



#### **HOT FUDGE SUNDAE**

8.80

Vanilla ice cream crowned with velvety smooth hot fudge, fluffy whipped cream and a delicate sprinkle of diced almonds.

STRAWBERRY SUNDAE

strawberry topping.

8.80

SWENSEN'S

12.80

BANANA SPLIT 🛨 🛇

Strawberry/Strawrry, Chocoholic and Vanilla ice cream with chocolate fudge,

strawberry, pineapple toppings, fresh banana slices and almonds.

Strawberry/Strawrry ice cream,

whipped cream and with

the right amount of luscious



#### GOLD RUSH ★ ◎

Chocoholic and Coffee Fix ice cream with butterscotch, chocolate fudge and almonds.

9.80



A twist to our signature Banana Split, showcasing