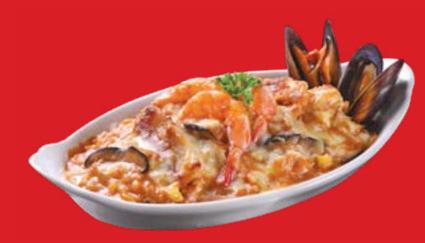

#### SEAFOOD ARRABBIATA PASTA 🔊

This bestseller specially created by our test kitchen features spaghetti al dente in spicy tomato cream sauce served with fresh blue mussels, fish fillet and succulent prawns.