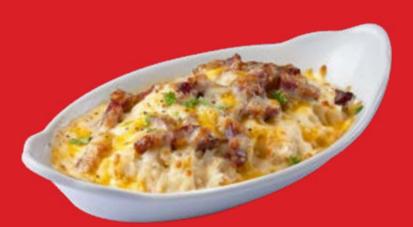

## BAKED RICE JAPANESE KATSU CURRY BAKED RICE 3 Savor the tender boneless leg chicken katsu, perfectly breaded with fresh crumbs and fried to a with fresh crumbs and fried to a golden crisp. This oishii katsu is nestled on a bed of fluffy Japanese rice, all smothered in Japanese curry. Topped with a sprinkle of furikake, adding an extra layer of umami and crunch, and adorned with pink ginger for a refreshing finish. 16.90 **SHRIMP DORIA BAKED RICE** Creamy béchamel sauce infused with the sweetness of shrimps, broiled to perfection Underneath the luscious béchamel lies a bed of flavorsome savory rice, creating a symphony of textures and tastes. Each serving is topped with three succulent prawns and a sprinkle of furikake.