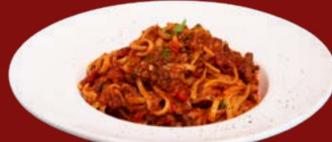

#### **BAKED SPAGHETTI BOLOGNAISE**

Juicy chicken and beef meatballs atop spaghetti with minced beef in tomato sauce, baked with cheese. 17.90