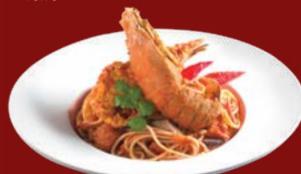

#### **CRAYFISH PASTA** ★ ◎

We hear you! Bringing back a hot favorite, we present to you a swimmingly good platter of succulent crayfish, chunky fish fillets and crabsticks tossed in tangy tomato sauce.

20.90