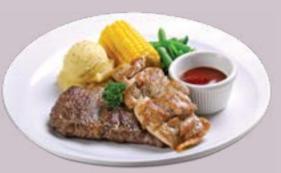

#### **SIRLOIN STEAK**

26.90

Sumptuous and prized for its tenderness and delicate flavor, this choice cut is meticulously grilled to tender perfection and served with your choice of pineapple BBQ, sambal or black pepper sauce.

#### **TENDERLOIN STEAK**

One of the most popular cuts, the tenderloin here is tastefully seasoned and grilled to bring out its remarkably rich flavors. Served with your choice of pineapple BBQ, sambal or black pepper sauce.

**LAMB CHOPS** 

Bursting with rich flavors, this features cuts of grilled lamb marinated with our homemade herbs and spices. Served with mint jelly for a refreshing take on this classic favorite.

27.90

Still feeling hungry? Top up \$3.00 for an additional side of your choice! Limited to 1 top-up per grilled dish.

Mashed Potatoes

30.90

Cheesy Macaroni

Swensen's Hot Fries

Savory Rice

Coleslaw

Seasonal Garden Veggies