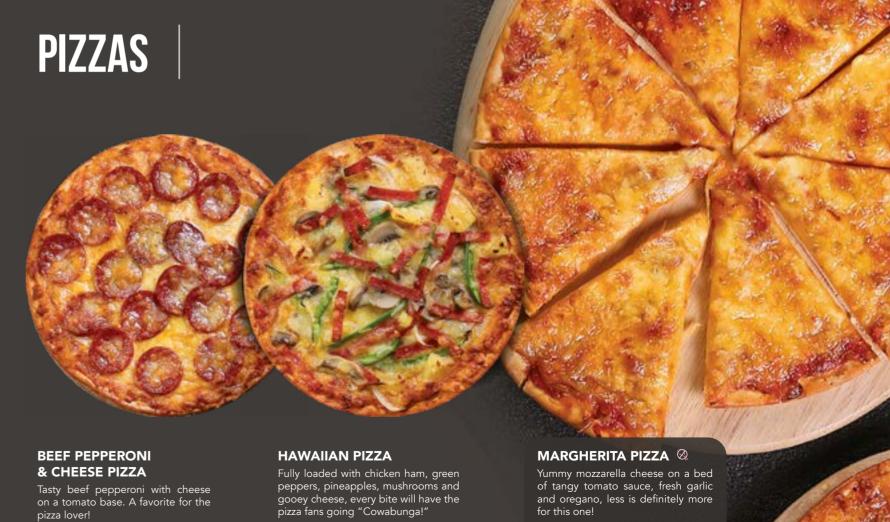

#### **RODEO**

WINGS **グ**ググ

Golden fried wings tossed with fiery buldak sauce and crushed black pepper.

11.90

pizza lover! 17.90