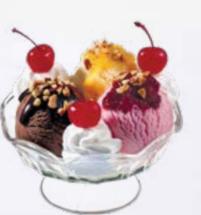

#### **NUTTY MIGHTY**

Chocolate Peanut Buttercup, Macadamia Nut and Mocha Almond Fudge ice cream crowned with macadamia nuts, almonds, hot fudge and caramel.

12.80

#### **MACADAMIA MANIA**

A generous scoop of Macadamia Nut ice cream topped with macadamia nuts, hot fudge and caramel.

Mocha Almond Fudge and Nutty Hazel with Kit Kat ice cream, topped with oodles of hazelnut wafer cubes, hot fudge and melted marshmallow.

11.80