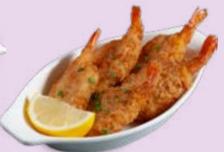

#### **BUTTERFLY PRAWNS**

Succulent shrimps fried to crisp perfection. Accompanied with parsley and fresh lemon squeeze.