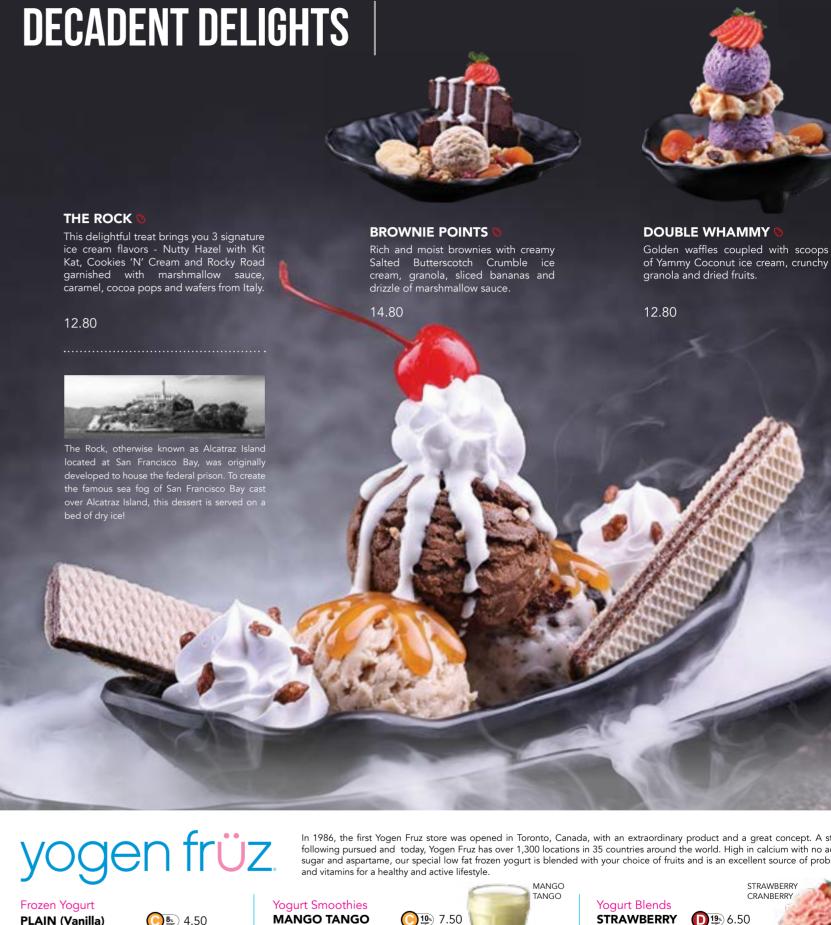

#### **COOKIE SUMMIT**

Mountain of Cookies 'N' Cream and Salted Butterscotch Crumble ice cream covered with cold fudge and chocolate balls.

In 1986, the first Yogen Fruz store was opened in Toronto, Canada, with an extraordinary product and a great concept. A strong following pursued and today, Yogen Fruz has over 1,300 locations in 35 countries around the world. High in calcium with no added sugar and aspartame, our special low fat frozen yogurt is blended with your choice of fruits and is an excellent source of probiotics

**8** 4.50

WITH CHOICE OF

1 OR 2 MIX-INS

FRUZER SHAKE

• Blueberry

• Cranberry

• Lychee

• Mango • Raspberry

Choose Your Mix-in To Blend

with orange juice. **STRAWBERRY FIELDS** () 3.50 **FOREVER** 

Mango and banana

Strawberry with orange juice BERRIES MERRY

7.50 Berries with apple juice

### **CRANBERRY**

A refreshing blend of strawberries and cranberries with low fat vanilla frozen yogurt.

ZESTY MANGO (D15) 6.50 A tropical taste of

YOGEN FRÜZ is not available at Bukit Panjang Plaza & West Mall outlets.