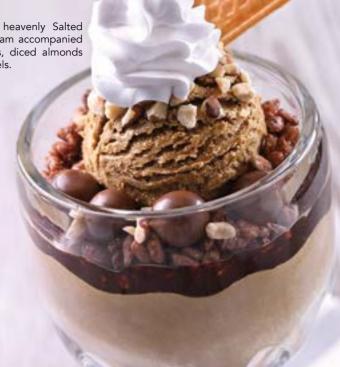

## **LOCAL INFUSION**

SALTED **GULA MELAKA HEAVEN**  $\Diamond$ 

Creamy scoops of heavenly Salted Gula Melaka ice cream accompanied with chocolate balls, diced almonds and chocolate morsels.

11.80