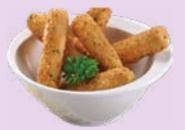

#### MOZZARELLA **CHEESE STICKS**

9.90

Chunks of rich golden fried Mozzarella cheese sticks.