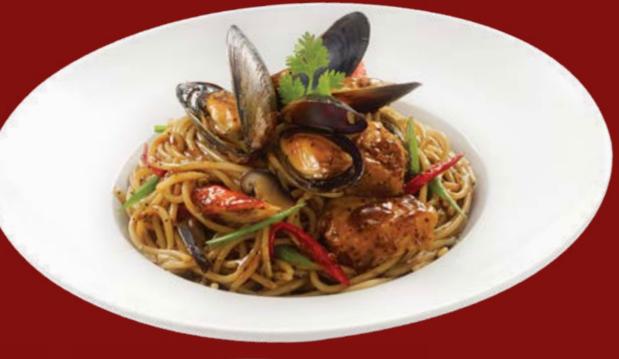

#### **BLACK PEPPER** SEAFOOD PASTA ★ 🌶

Fish fillet, mussels with spaghetti tossed in black pepper sauce. This all-time classic has the perfect combination of peppery spiciness with a hint of sweetness.

#### SEAFOOD ARRABBIATA PASTA 🔊

This bestseller specially created by our test kitchen features spaghetti al dente in spicy tomato cream sauce served with fresh blue mussels, fish fillet and succulent prawns.