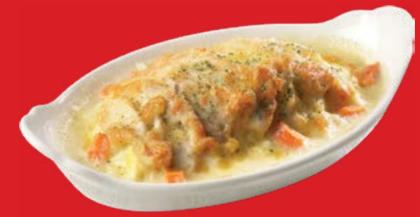

#### **SALMON 'N' MUSHROOM** BAKED RICE

Smoked salmon and mushrooms baked with savory rice, cheese and

16.90