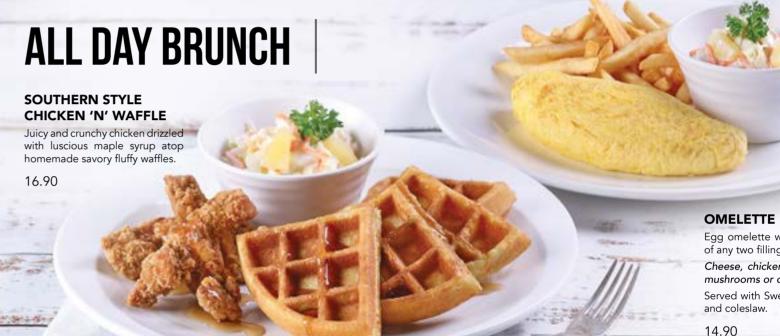

## SWENSENS.

In 1948, Earle Swensen opened his first ice cream shoppe in San Francisco atop Russian Hill, offering his ice cream as "good as Father used to make" and using only the finest ingredients to develop the perfect blend. Since then, hundreds of delicious ice cream flavors have been created by Swensen's and enjoyed around the world.

Our first 200-seater restaurant in Singapore was opened at Thomson Plaza in 1979. Now a household name in Singapore, Swensen's is synonymous with sweet memories of good times shared with loved ones over hearty meals.