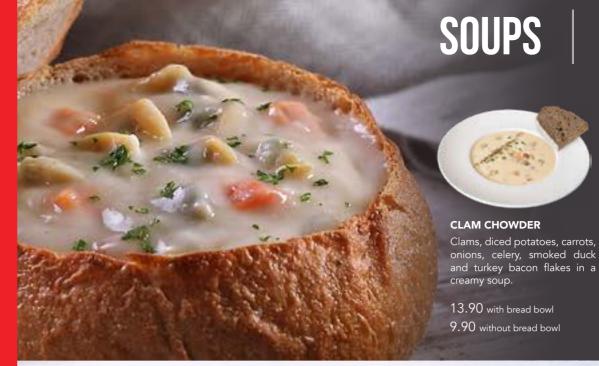

Sourdough bread became widely popular in San Francisco during the California Gold Rush. Used commonly for sandwiches and soups, sourdough bread helps with digestion and is high in minerals.

5.90

A rich and creamy soup made with fresh shiitake and button mushrooms.

13.90 with bread bowl

9.90 without bread bowl

Egg omelette with your choice of any two fillings:

Cheese, chicken ham, chicken, mushrooms or onions

Served with Swensen's hot fries

★ All time favorite 

Spicy 