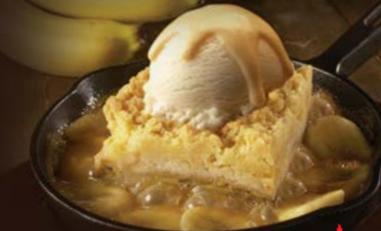

#### **BANANA CRUMBLE**

Banana crumble on a sizzling skillet with caramelized fresh banana slices and Vanilla ice cream topped with butterscotch cream sauce.

16.80 (Serves 2)

#### **APPLE CRUMBLE**

Apple crumble on a sizzling skillet with caramelized fresh apple chunks and Vanilla ice cream topped with butterscotch cream sauce.

16.80 (Serves 2)

Chocolate Fondue with 5 ice cream flavors (Sticky Chewy Chocolate/ Sticky Chewy Chocolate Zer0, Thin Mint, Mocha Almond Fudge, Strawberry/Strawrry, Cookies 'N' Cream) and maraschino cherries, fresh strawberries, bananas, marshmallow cubes, vanilla profiteroles, fan wafers and diced almonds.