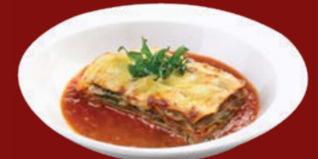

#### **BEEF LASAGNE (**

Juicy minced beef between layers of pasta and spinach, accompanied with tangy tomato sauce.

17.90