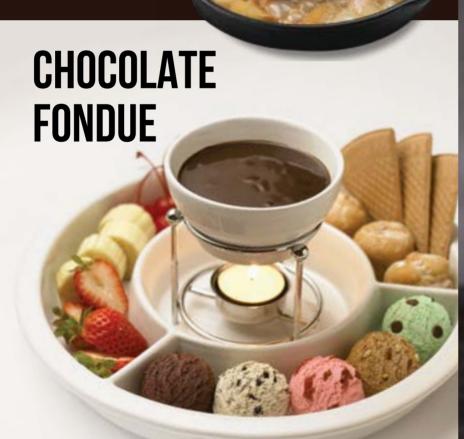

#### **APPLE CRUMBLE**

Apple crumble on a sizzling skillet with caramelized fresh apple chunks and Vanilla ice cream topped with butterscotch cream sauce.

16.80 (Serves 2)

Chocolate Fondue with 5 ice cream flavors (Sticky Chewy Chocolate/ Sticky Chewy Chocolate Zer0, Thin Mint, Mocha Almond Fudge, Strawberry/Strawrry, Cookies 'N' Cream) and maraschino cherries, fresh strawberries, bananas, marshmallow cubes, vanilla profiteroles, fan wafers and diced almonds.

23.40 (Serves 2)