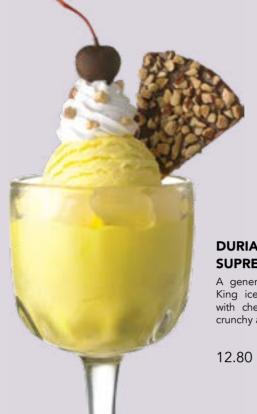

#### **DURIAN SUPREME (**

A generous scoop of Durian King ice cream accompanied with chewy attap seeds and crunchy almonds.