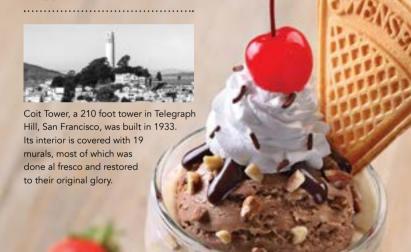

#### COIT TOWER \* 0

A tower of Vanilla and Chocoholic ice cream, strawberry and chocolate fudge toppings, fresh banana slices and