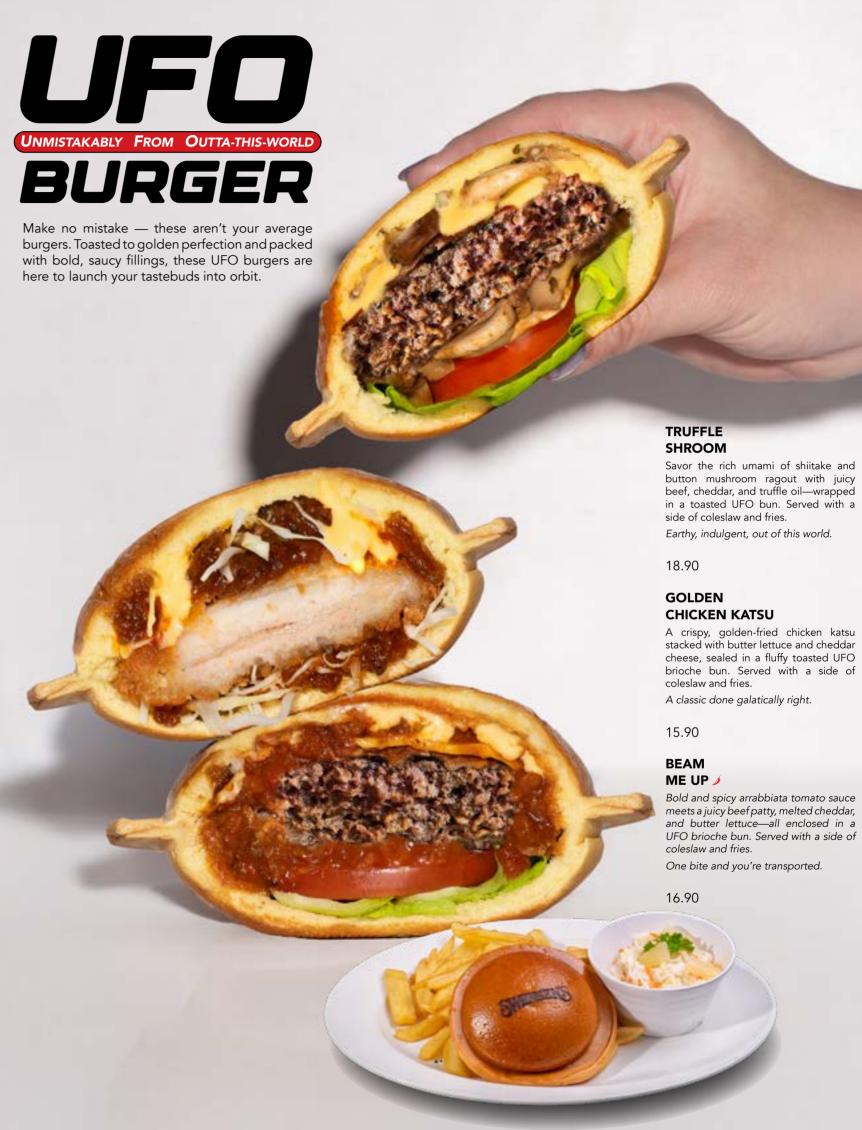

#### **CHICKEN KATSU ULTRA BURGER**

Enjoy a succulent, oversized boneless chicken leg katsu, freshly crumb-coated and fried to a golden crisp, nestled in buttery brioche buns. Topped with shredded julienne cabbage for a fresh crunch, perfectly complemented by the umami Japanese sauce.

16.90

(LILTRA)

Tucked inside a soft, toasted brioche bun lies the first layer of magic – not one but two succulent smashed beef patties cooked to perfection. Melted jack cheese dripping down the patties with a harmonious combination of crisp white onions and our secret inhouse blend of hamburger sauce.

#### GARLIC AIOLI ULTRA BURGER

Taking the burger experience to a whole new level! With brioche buns together with two smashed beef patties cooked to an irresistible caramelized crust. With melted jack cheese, garlic aioli, fresh tomato slices and butter lettuce.

17.90

Earthy richness of mushrooms meets the ultimate burger experience! With brioche buns together with double smashed beef patties cooked to an irresistible caramelized crust. With melted jack cheese, sautéed button mushrooms and shiitake mushrooms.