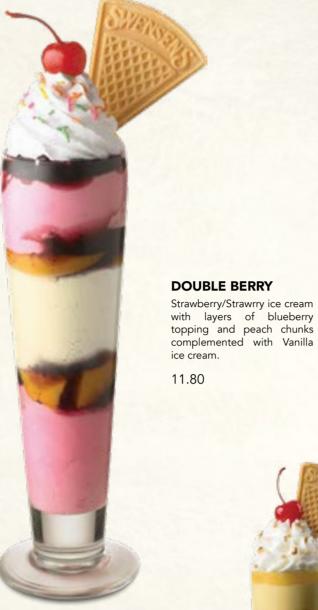

BANANA SPLIT 🛨 🛇

Strawberry/Strawrry, Chocoholic and Vanilla ice cream with chocolate fudge,

strawberry, pineapple toppings, fresh banana slices and almonds.

Strawberry/Strawrry ice cream,

whipped cream and with