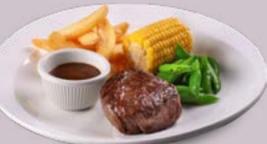

#### **SIRLOIN STEAK**

26.90

Sumptuous and prized for its tenderness and delicate flavor, this choice cut is meticulously grilled to tender perfection and served with your choice of pineapple BBQ, sambal or black pepper sauce.

#### **TENDERLOIN STEAK**

One of the most popular cuts, the tenderloin here is tastefully seasoned and grilled to bring out its remarkably rich flavors. Served with your choice of pineapple BBQ, sambal or black pepper sauce.

**LAMB CHOPS** 

Bursting with rich flavors, this features cuts of grilled lamb marinated with our homemade herbs and spices. Served with mint jelly for a refreshing take on this classic favorite.

27.90

Still feeling hungry? Top up \$3.00 for an additional side of your choice! Limited to 1 top-up per grilled dish.

Mashed Potatoes

30.90

Cheesy Macaroni

Swensen's Hot Fries

Savory Rice

Coleslaw

Seasonal Garden Veggies