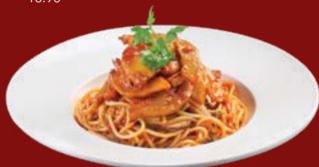

#### **CRAYFISH PASTA** ★ ◎

We hear you! Bringing back a hot favorite, we present to you a swimmingly good platter of succulent crayfish, chunky fish fillets and crabsticks tossed in tangy tomato sauce.