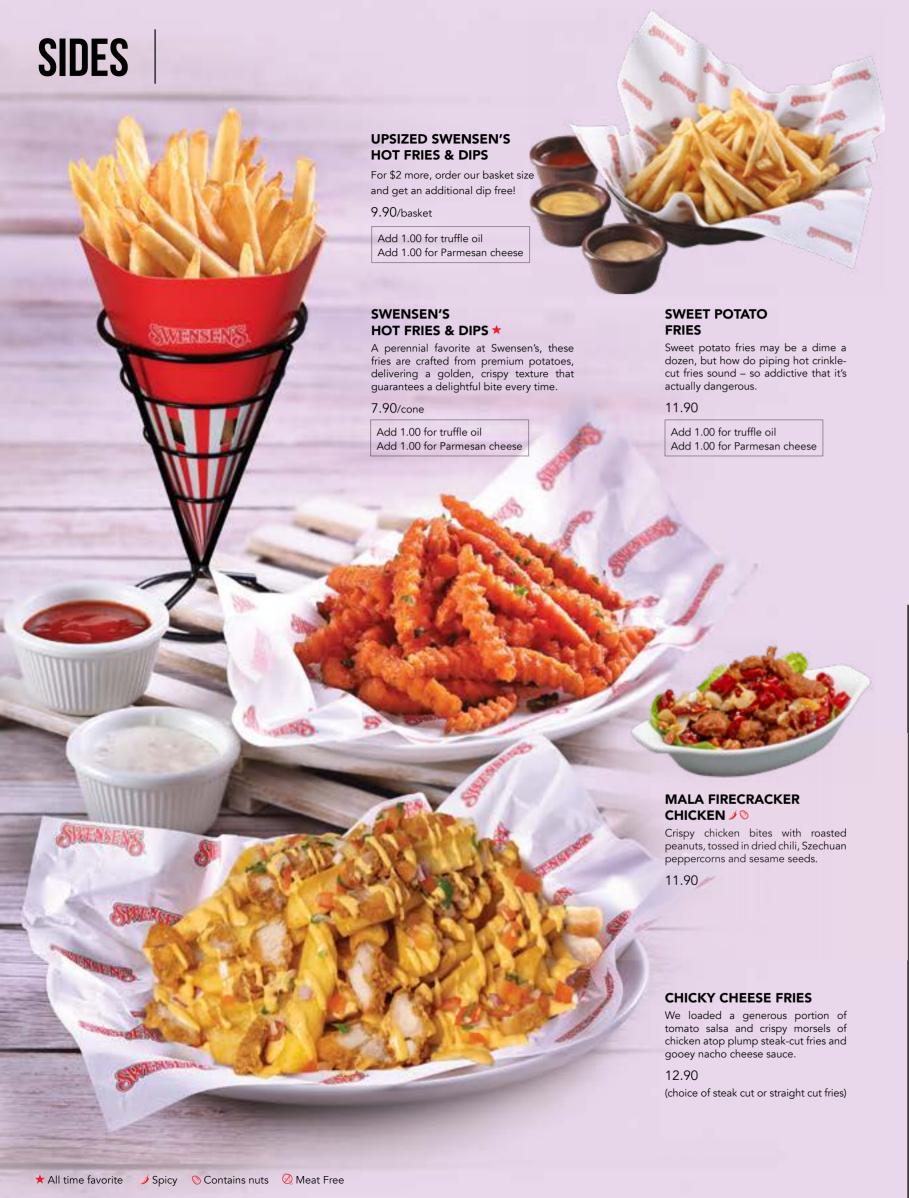

#### **CALAMARI** RINGS \*

Golden fried calamari rings served with our famous tartar sauce.

9.90

#### **DEEP FRIED** MUSHROOMS ★

Golden fried shiitake mushrooms served with tartar sauce.

8.90

#### SPICE 'N' CHIC★

Featuring tender, plump fried chicken thigh strips lightly seasoned with our secret spices.

10.90

#### MOZZARELLA **CHEESE STICKS**

9.90

Chunks of rich golden fried Mozzarella cheese sticks.

#### **RODEO**

WINGS **グ**ググ

Golden fried wings tossed with fiery buldak sauce and crushed black pepper.

11.90

pizza lover! 17.90

#### **CHICKEN & BEEF MEATBALLS IN TOMATO SAUCE**

Juicy chicken and beef meatballs tenderly braised in tomato sauce, served with mashed potatoes.

11.90

16.90

#### **BUCKAROO WINGS** ★

Oh-so-crispy chicken wings bursting with juices and accompanied with our very own pineapple BBQ dip.

for this one!

15.90

11.90

#### **BUTTERFLY PRAWNS**

Succulent shrimps fried to crisp perfection. Accompanied with parsley and fresh lemon squeeze.

#### **GRILLED FISH WITH MEUNIÈRE SAUCE**

Silky smooth fish fillets grilled to tender perfection and adorned with Meunière sauce - a decadent blend of creamy butter, mushrooms, diced tomatoes and capers for a slightly piquant kick.