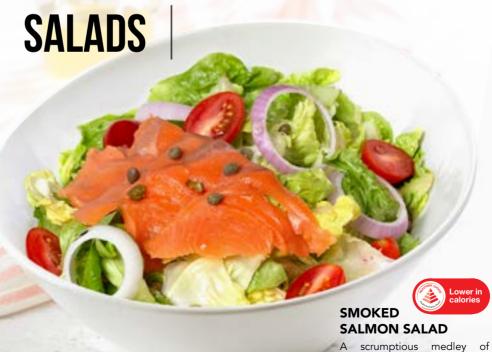

#### **PRAWN &** FRUIT SALAD \*

Crisp lettuce, succulent prawns and chunky tropical fruits with homemade mango yogurt dressing.

14.90

lettuce, smoked salmon and

capers graced by sesame

dressing.

15.90