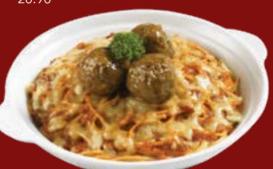

#### **BAKED SPAGHETTI BOLOGNAISE**

Juicy chicken and beef meatballs atop spaghetti with minced beef in tomato sauce, baked with cheese. 17.90