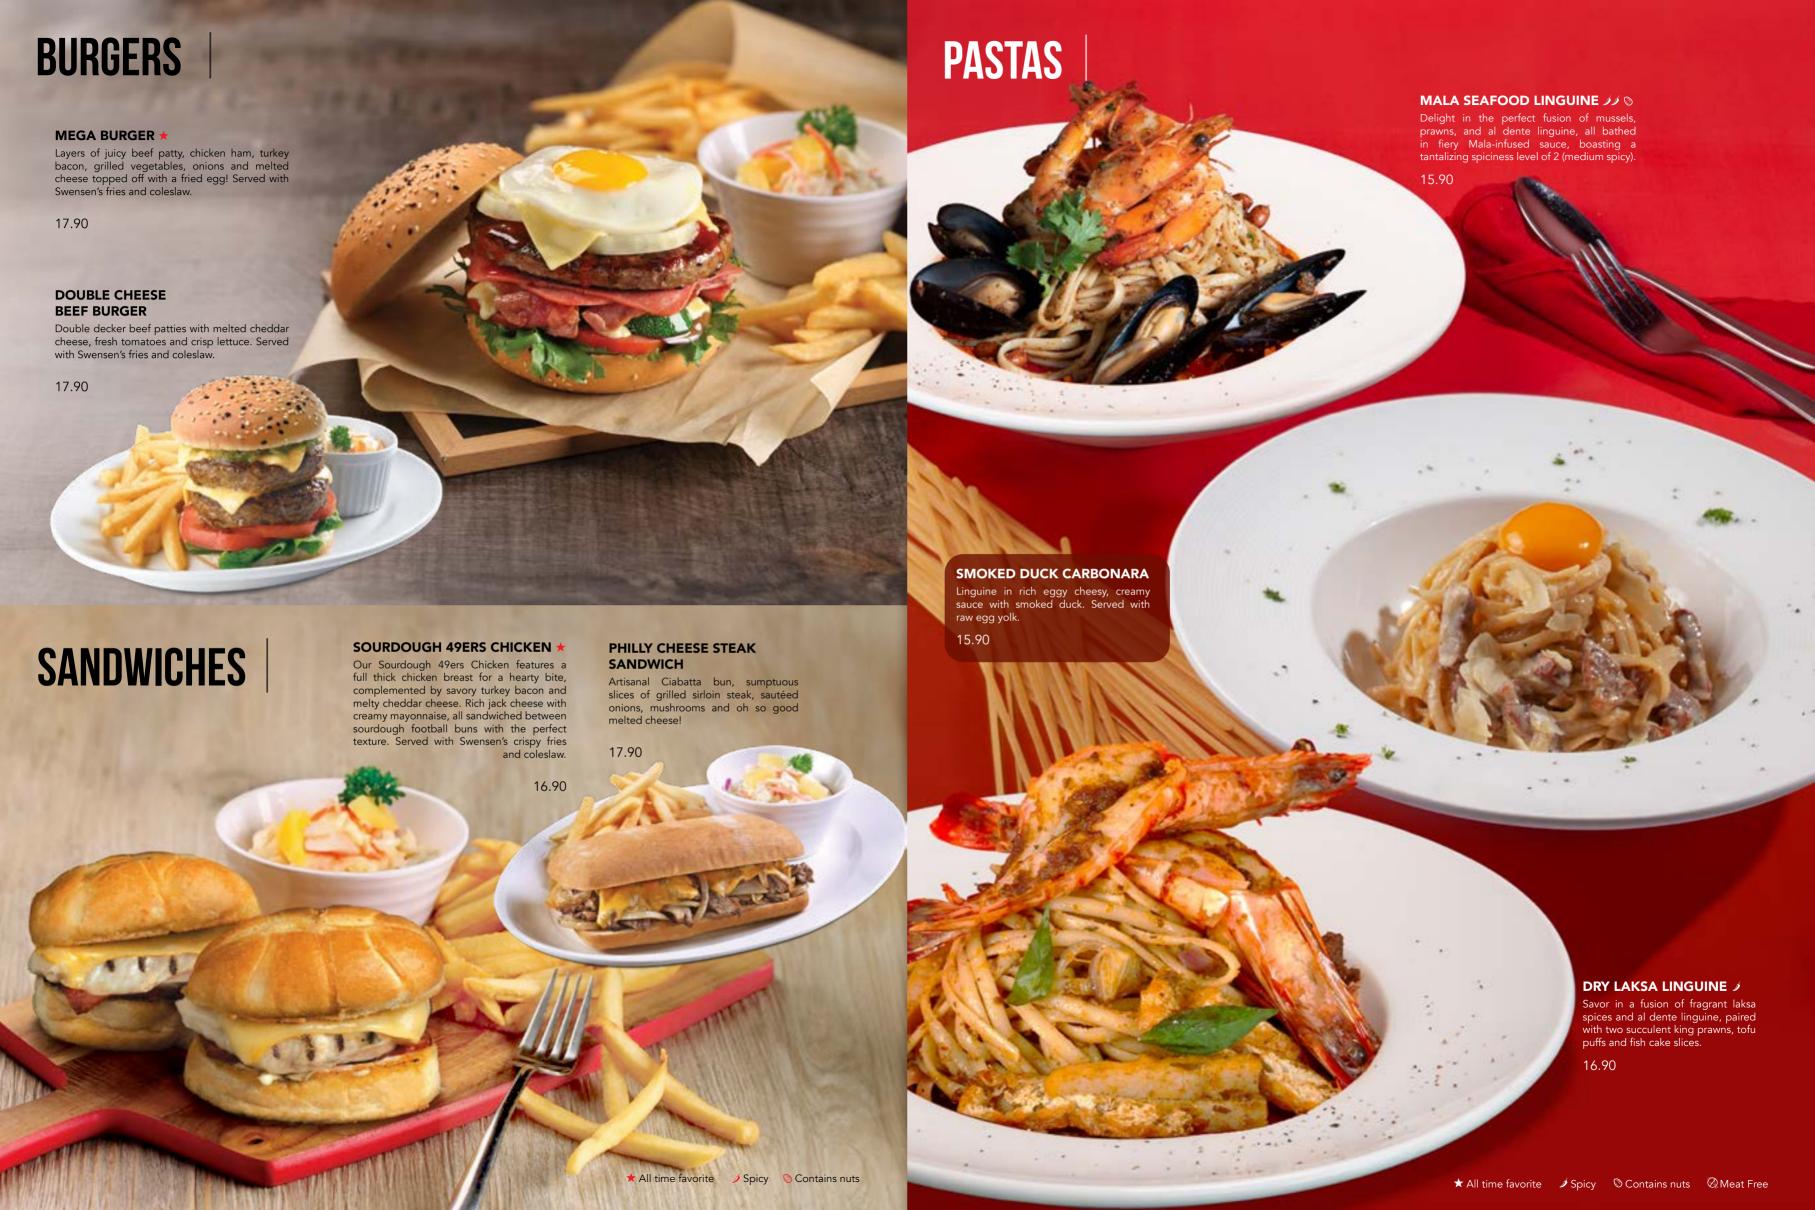

# BURGERS

ULTRA-TASTY,
ULTRA-SMASHED,
LEAVING YOU

ULTRA SATISFIED

(Served with a side of coleslaw and fries)

#### **CLASSIC ULTRA BURGER**

Nestled between the buttery brioche buns are double smashed beef patties cooked to an irresistible caramelized crust. A medley of vibrant purple onions, tangy gherkins, fresh tomato slices, and crisp lettuce with melted jack cheese crowning this masterpiece. Topped off with special in-house blend of hamburger sauce.

#### **CHICKEN KATSU ULTRA BURGER**

Enjoy a succulent, oversized boneless chicken leg katsu, freshly crumb-coated and fried to a golden crisp, nestled in buttery brioche buns. Topped with shredded julienne cabbage for a fresh crunch, perfectly complemented by the umami Japanese sauce.

16.90

(LILTRA)

Tucked inside a soft, toasted brioche bun lies the first layer of magic – not one but two succulent smashed beef patties cooked to perfection. Melted jack cheese dripping down the patties with a harmonious combination of crisp white onions and our secret inhouse blend of hamburger sauce.

#### GARLIC AIOLI ULTRA BURGER

Taking the burger experience to a whole new level! With brioche buns together with two smashed beef patties cooked to an irresistible caramelized crust. With melted jack cheese, garlic aioli, fresh tomato slices and butter lettuce.

17.90

Earthy richness of mushrooms meets the ultimate burger experience! With brioche buns together with double smashed beef patties cooked to an irresistible caramelized crust. With melted jack cheese, sautéed button mushrooms and shiitake mushrooms.

#### **BLACK PEPPER** SEAFOOD PASTA ★ 🌶

Fish fillet, mussels with spaghetti tossed in black pepper sauce. This all-time classic has the perfect combination of peppery spiciness with a hint of sweetness.

#### SPAGHETTI AGLIO OLIO 🕖

Mushrooms, red chili and garlic with spaghetti tossed in garlic oil.

13.90

#### **SALMON 'N' MUSHROOM PASTA**

Smoked salmon and sautéed mushrooms with spaghetti in cream sauce.

18.90

#### MAC 'N' CHEESE

Macaroni, mushrooms and onions baked with cheese and cream sauce.

15.90

#### BEEF ARRABIATTA 3

Indulge in the all new Arrabbiata pasta with linguine tossed in a spicy arrabbiata tomato sauce, made with melted beef fat, for an extra indulgence topped with beef patties!

15.90

#### **SPAGHETTI CARBONARA**

Eggy cream sauce, with juicy bits of turkey ham, shiitake mushrooms and crowned with parmesan cheese and crisp turkey bacon bits.

15.90

#### **BEEF LASAGNE (**

Juicy minced beef between layers of pasta and spinach, accompanied with tangy tomato sauce.

17.90

#### MALA FIRECRACKER CHICKEN PASTA 🖋 🛇

Crispy fried chicken cubes top spaghetti tossed in a tangy Mala tomato base, infused with dried chili and Szechuan peppercorns. Finished with roasted peanuts and sesame seeds.