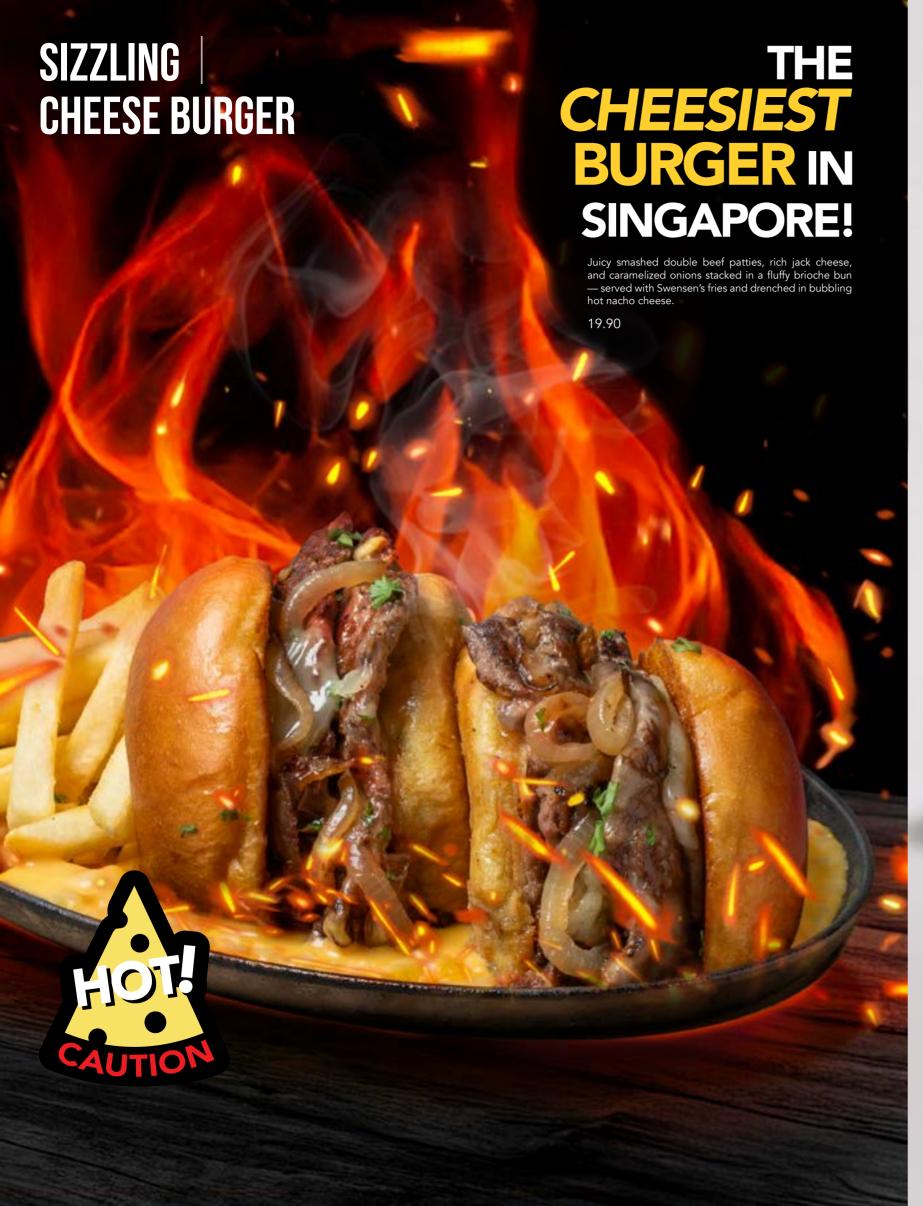

# BURGERS

ULTRA-TASTY,
ULTRA-SMASHED,
LEAVING YOU

ULTRA SATISFIED

(Served with a side of coleslaw and fries)

#### **CLASSIC ULTRA BURGER**

Nestled between the buttery brioche buns are double smashed beef patties cooked to an irresistible caramelized crust. A medley of vibrant purple onions, tangy gherkins, fresh tomato slices, and crisp lettuce with melted jack cheese crowning this masterpiece. Topped off with special in-house blend of hamburger sauce.