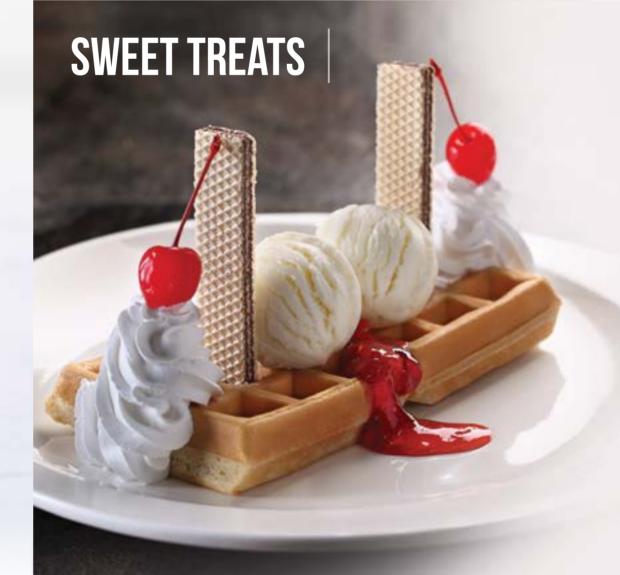

◎

Chocoholic and Coffee Fix ice cream with butterscotch, chocolate fudge and almonds.

9.80



A twist to our signature Banana Split, showcasing Swensen's iconic ice cream between Fried Banana (Goreng Pisang).

13.80



#### **FIREHOUSE HAPPY BIRTHDAY \(\)**

A complete birthday treat with Vanilla, Chocoholic and Strawberry/Strawrry ice cream topped with strawberry, pineapple and chocolate fudge toppings. Make your birthday wish over the firehouse flame!

11.80

## **LOCAL INFUSION**



SALTED **GULA MELAKA HEAVEN**  $\Diamond$ 

Creamy scoops of heavenly Salted Gula Melaka ice cream accompanied with chocolate balls, diced almonds and chocolate morsels.

11.80

#### **DURIAN SUPREME (**

A generous scoop of Durian King ice cream accompanied with chewy attap seeds and crunchy almonds.







#### **ICE CREAM CAKE**

6.50 /per slice

#### **GOLDEN GATE**

Featuring creamy Vanilla ice cream with strawberry topping, crunchy wafers, whipped cream and cherries on a bed of fluffy golden waffles.

11.50



bridges, the Golden Gate Bridge features monumental towers and sweeping cables. It is estimated that about nine million people visit the bridge each year.

## **NUTTY SUNDAES**



#### **NUTTY MIGHTY**

Chocolate Peanut Buttercup, Macadamia Nut and Mocha Almond Fudge ice cream crowned with macadamia nuts, almonds, hot fudge and caramel.

12.80



#### **MACADAMIA MANIA**

A generous scoop of Macadamia Nut ice cream topped with macadamia nuts, hot fudge and caramel.



Mocha Almond Fudge and Nutty Hazel with Kit Kat ice cream, topped with oodles of hazelnut wafer cubes, hot fudg