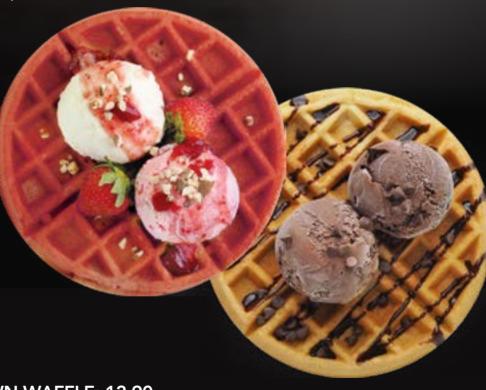

## WAFFLES

#### **MY PINK LADY**

Oh So Velvety waffle topped with Strawrry/ Strawberry and Vanilla ice cream, fresh strawberries and almonds, drizzled with strawberry topping.

11.90

**ARE YOU COOL?** 

Choose 2 regular ice cream flavors

#### THE DARK **CHOCOHOLIC**

Classic Waffle loaded with chocolaty favorites, chocolate chips, fudge and double scoops of Sticky Chewy Chocolate ice cream.

11.90