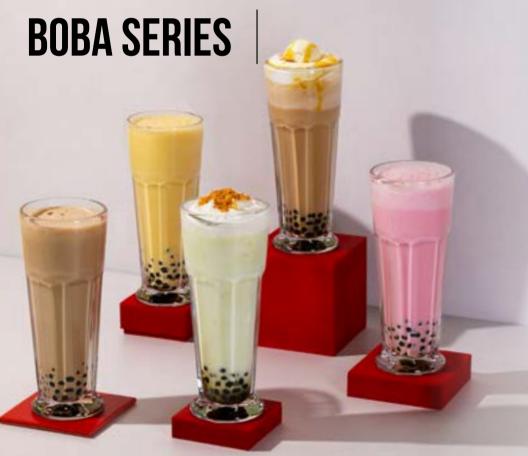

#### **MILK TEA** BOBA

Brown sugar milk tea meets the chewy delight of Gula Melaka pearls. A timeless favorite with a sweet twist!

15 5.00

#### **DURIAN SUPREME MILKSHAKE BOBA**

For the bold and adventurous! Durian ice cream-infused milkshake paired with chewy Gula Melaka pearls for a rich, creamy, and unmistakably durian experience.

12.80

#### PANDAN **KAYA CLOUD BOBA**

Delight in the delicate pandaninfused drink crowned with toasted coconut flakes and accompanied by chewy Gula Melaka pearls for a tropical burst of sweetness.

10, 6.00

**14** 8.50

Need a pick-me-up? The perfect blend of rich Coffee ice cream topped with chewy Gula Melaka pearls for a sweet, caffeinated delight in every sip!

#### WITH VANILLA **ICE CREAM BOBA**

**MILK TEA** 

Brown sugar milk tea capped with creamy coconut foam and topped with a scoop of rich Vanilla ice cream drizzled with Gula Melaka sauce!

D<sup>24</sup> 8.50

#### **BANDUNG MILKSHAKE BOBA**

Floral and sweet, this Bandung ice cream milkshake is blended to frothy perfection and finished with chewy Gula Melaka pearls.

**13** 8.50

#### **COFFEE FIX MILKSHAKE BOBA**