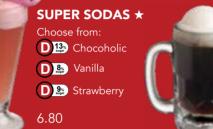

## CABLE CARFAITS

Chocoholic and Vanilla ice cream smothered with chocolate fudge.

11.80