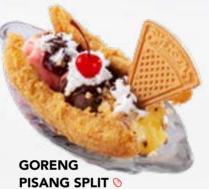

#### GOLD RUSH ★ ◎

Chocoholic and Coffee Fix ice cream with butterscotch, chocolate fudge and almonds.

9.80

A twist to our signature Banana Split, showcasing Swensen's iconic ice cream between Fried Banana (Goreng Pisang).

13.80