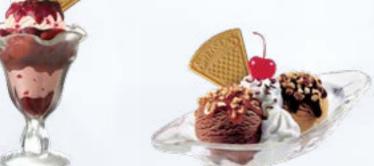

## CABLE CARFAITS

Chocoholic and Vanilla ice cream smothered with chocolate fudge.

11.80

#### STRAWBERRY STRIPES

Strawberry topping swirled among Vanilla, Chocoholic and Strawberry/ Strawrry ice cream, topped with almonds.