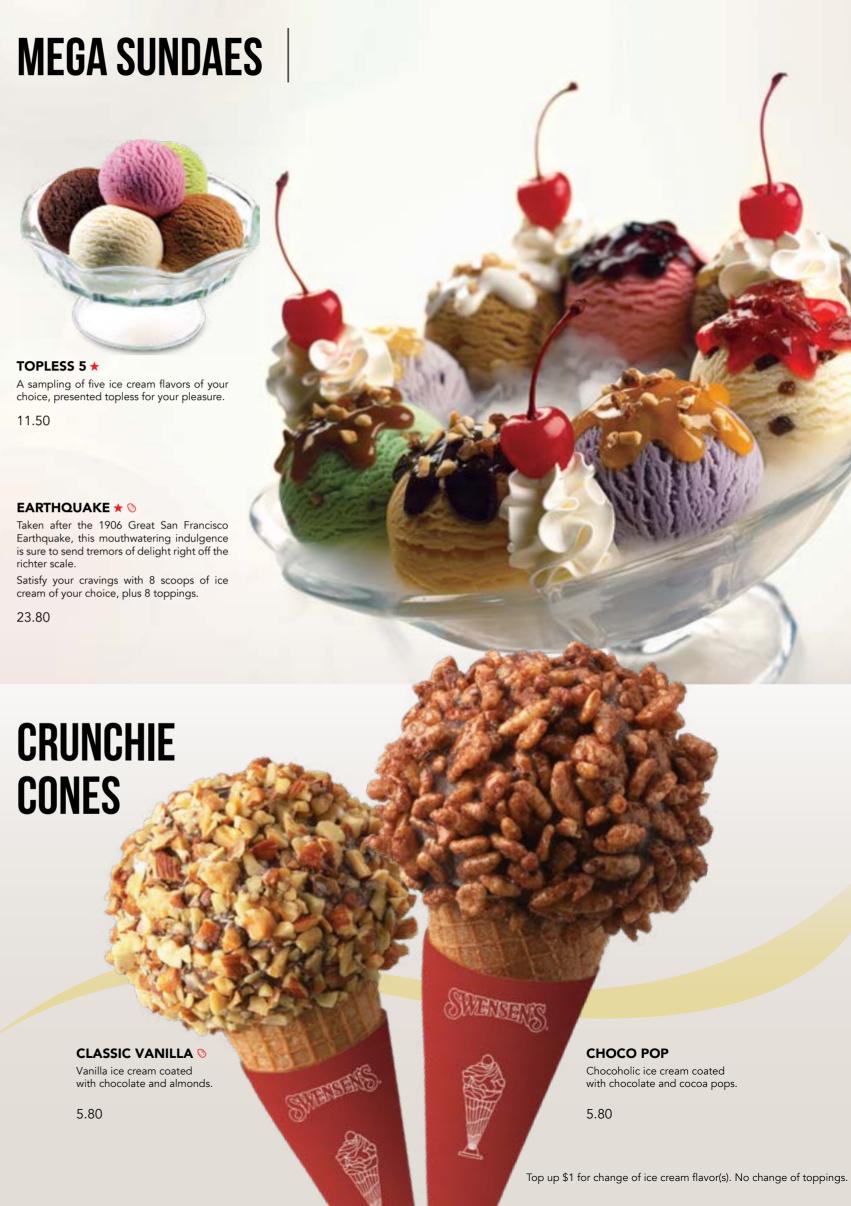

astes. Each serving is topped with three succulent prawns and a sprinkle of furikake.



#### **FISHERMAN'S CATCH** BAKED RICE

Fish fillets, blue mussels and shrimps baked with lemongrass infused rice, brown sauce and gooey melted cheese.

16.90



#### **SALMON 'N' MUSHROOM** BAKED RICE

Smoked salmon and mushrooms baked with savory rice, cheese and

16.90



#### **CARBONARA SMOKED DUCK BAKED RICE**

Indulge in an eggy, cheesy, creamy sauce with flavorful smoked duck baked rice!

15.90



#### **CURRY CHICKEN** BAKED RICE 10

Spicy chunks of curry chicken baked with savory rice.

16.90



#### **CHICKEN BAKED RICE** ★

Tender fried breaded chicken baked with savory rice and cheese in special white sauce.

15.90



#### **FISH BAKED RICE**

baked with savory rice and cheese.

16.90







## CABLE CARFAITS



Chocoholic and Vanilla ice cream smothered with chocolate fudge.

11.80

#### STRAWBERRY STRIPES

Strawberry topping swirled among Vanilla, Chocoholic and Strawberry/ Strawrry ice cream, topped with almonds.

#### COIT TOWER \* 0

A tower of Vanilla and Chocoholic ice cream, strawberry and chocolate fudge toppings, fresh banana slices and



## **SIZZLING PANS**



#### **BANANA CRUMBLE**

Banana crumble on a sizzling skillet with caramelized fresh banana slices and Vanilla ice cream topped with butterscotch cream sauce.

16.80 (Serves 2)

#### **APPLE CRUMBLE**

Apple crumble on a sizzling skillet with caramelized fresh apple chunks and Vanilla ice cream topped with butterscotch cream sauce.

16.80 (Serves 2)



Chocolate Fondue with 5 ice cream flavors (Sticky Chew