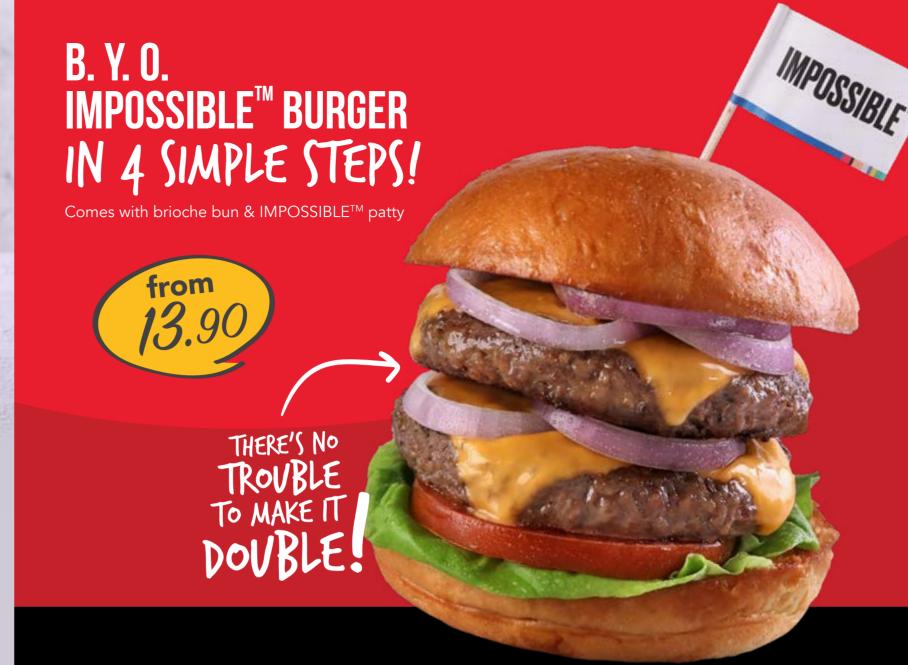

ted brioche bun lies the first layer of magic – not one but two succulent smashed beef patties cooked to perfection. Melted jack cheese dripping down the patties with a harmonious combination of crisp white onions and our secret inhouse blend of hamburger sauce.

16.90



#### GARLIC AIOLI ULTRA BURGER

Taking the burger experience to a whole new level! With brioche buns together with two smashed beef patties cooked to an irresistible caramelized crust. With melted jack cheese, garlic aioli, fresh tomato slices and butter lettuce.

17.90



Earthy richness of mushrooms meets the ultimate burger experience! With brioche buns together with double smashed beef patties cooked to an irresistible caramelized crust. With melted jack cheese, sautéed button mushrooms and shiitake mushrooms.













8



Lettuce









Cheddar Cheese (1 slice)



Jack Cheese

## **SAUCES**













Sautéed Mushrooms



Grilled Pineapple















**DOUBLE PATTY (+5.00)** 



## **PASTAS**

#### **BLACK PEPPER** SEAFOOD PASTA ★ 🌶

Fish fillet, mussels with spaghetti tossed in black pepper sauce. This all-time classic has the perfect combination of peppery spiciness with a hint of sweetness.

18.90





#### SPAGHETTI AGLIO OLIO 🕖

Mushrooms, red chili and garlic with spaghetti tossed in garlic oil.

13.90



#### **SALMON 'N' MUSHROOM PASTA**

Smoked salmon and sautéed mushrooms with spaghetti in cream sauce.

18.90



#### MAC 'N' CHEESE

Macaroni, mushrooms and onions baked with cheese and cream sauce.

15.90



#### BEEF ARRABIATTA 3

Indulge in the all new Arrabbiata pasta with lin