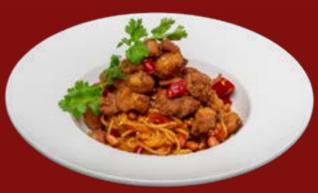

#### **BLACK PEPPER** SEAFOOD PASTA ★ 🌶

Fish fillet, mussels with spaghetti tossed in black pepper sauce. This all-time classic has the perfect combination of peppery spiciness with a hint of sweetness.