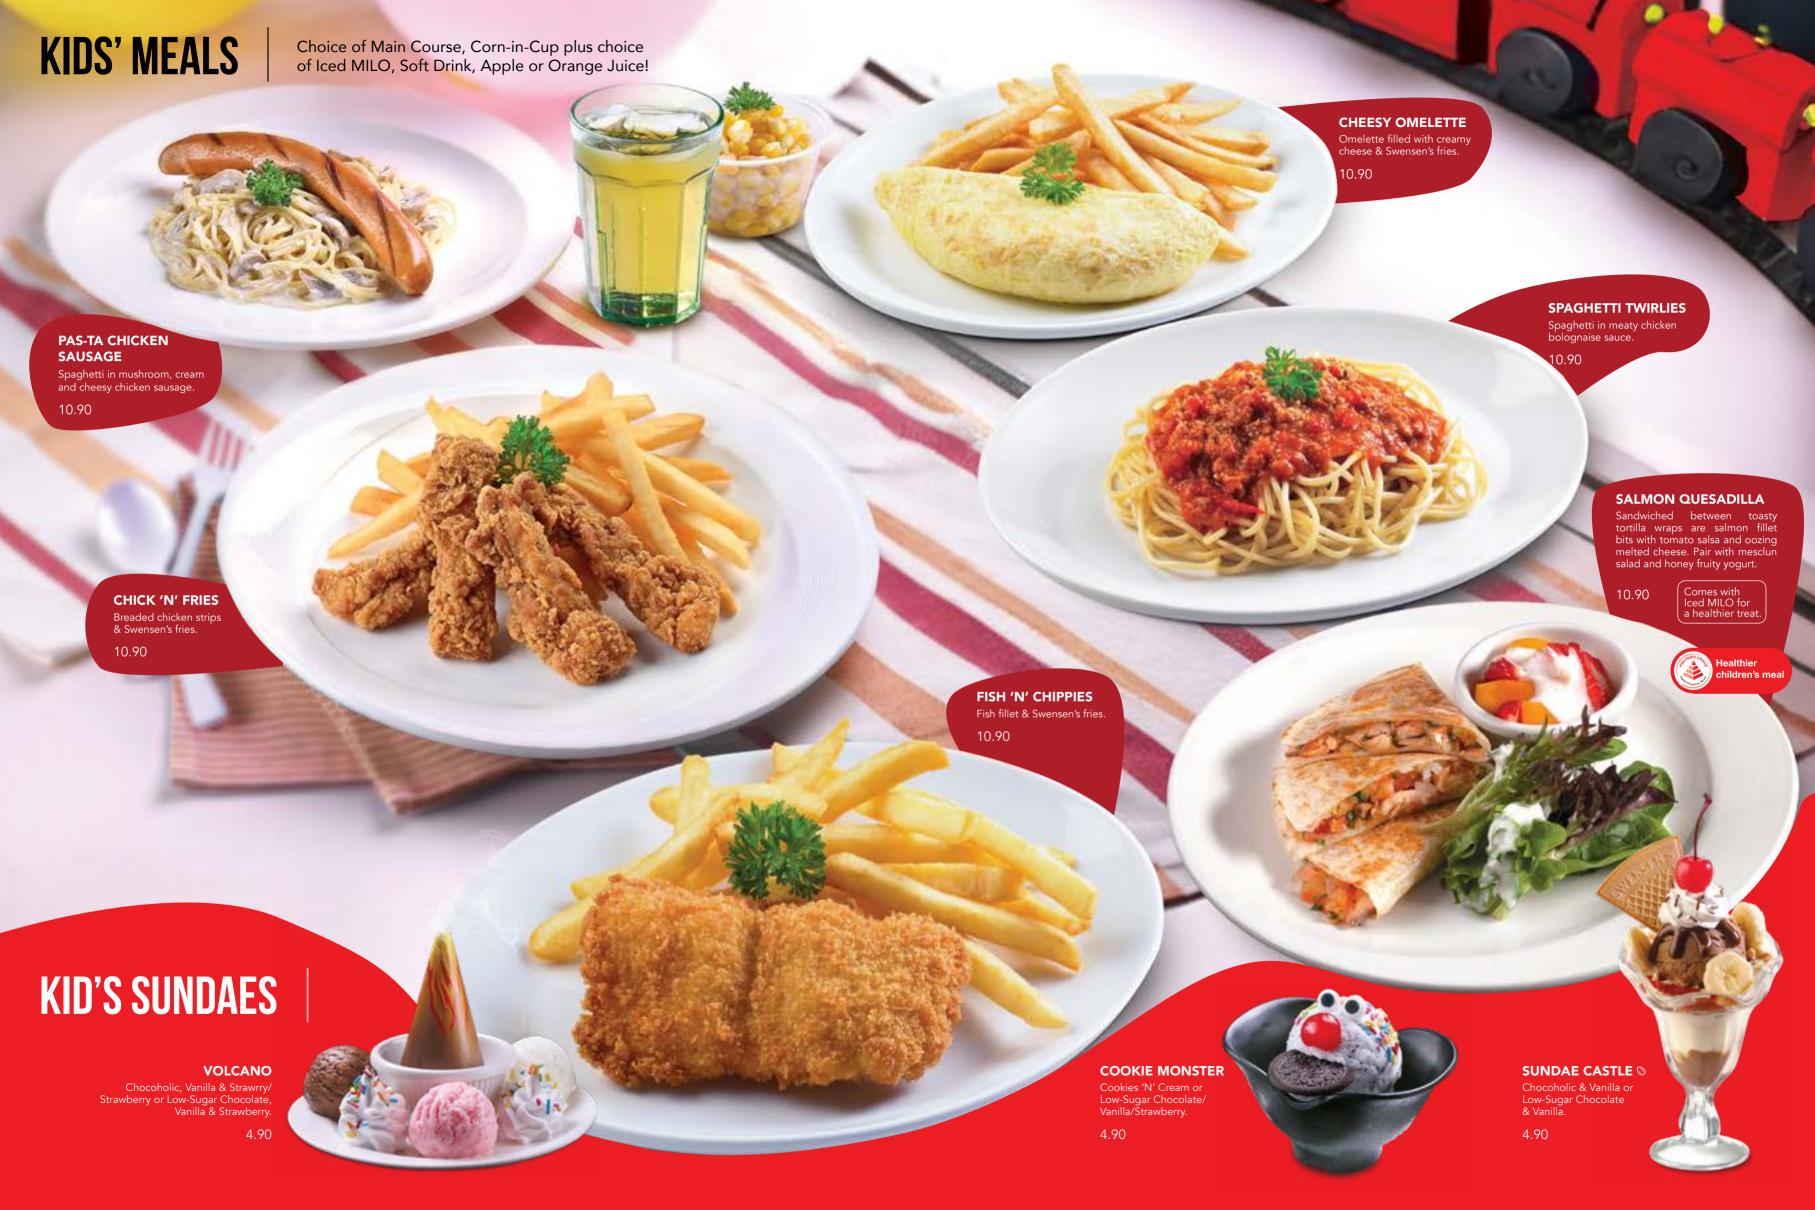

#### SPICE 'N' CHIC★

Featuring tender, plump fried chicken thigh strips lightly seasoned with our secret spices.

10.90

#### MOZZARELLA **CHEESE STICKS**

9.90

Chunks of rich golden fried Mozzarella cheese sticks.

#### **RODEO**

WINGS **グ**ググ

Golden fried wings tossed with fiery buldak sauce and crushed black pepper.

11.90

pizza lover! 17.90

#### **CHICKEN & BEEF MEATBALLS IN TOMATO SAUCE**

Juicy chicken and beef meatballs tenderly braised in tomato sauce, served with mashed potatoes.

11.90

16.90

#### **BUCKAROO WINGS** ★

Oh-so-crispy chicken wings bursting with juices and accompanied with our very own pineapple BBQ dip.

for this one!

15.90

11.90

#### **BUTTERFLY PRAWNS**

Succulent shrimps fried to crisp perfection. Accompanied with parsley and fresh lemon squeeze.

#### **GRILLED FISH WITH MEUNIÈRE SAUCE**

Silky smooth fish fillets grilled to tender perfection and adorned with Meunière sauce - a decadent blend of creamy butter, mushrooms, diced tomatoes and capers for a slightly piquant kick.

18.90

Based on 2 portions of Seasonal Garden Veggies

#### **BBQ CHICKEN (**

Tender juicy grilled chicken generously brushed with our in-house hickory BBQ sauce to give you the sweet yet tangy taste that is popular on the island of Hawaii.

17.90

#### **GRILLED FISH** SAMBAL ★∮◎

Tender fish fillet seasoned with spices for a mildly fiery kick, grilled to perfection and paired with a generous dollop of sambal chili.

17.90

Based on 2 portions of Seasonal Garden Veggies

#### **WE MEAT AGAIN COMBO**

Tuck into a hearty combo of succulent chicken and sirloin steak infused with our special seasoning, grilled tenderly and served with your choice of pineapple BBQ, sambal or black pepper sauce.

30.90

#### **SIRLOIN STEAK**

26.90

Sumptuous and prized for its tenderness and delicate flavor, this choice cut is meticulously grilled to tender perfection and served with your choice of pineapple BBQ, sambal or black pepper sauce.

#### **TENDERLOIN STEAK**

One of the most popular cuts, the tenderloin here is tastefully seasoned and grilled to bring out its remarkably rich flavors. Served with your choice of pineapple BBQ, sambal or black pepper sauce.

**LAMB CHOPS** 

Bursting with rich flavors, this features cuts of grilled lamb marinated with our homemade herbs and spices. Served with mint jelly for a refreshing take on this classic favorite.

27.90

Still feeling hungry? Top up \$3.00 for an additional side of your choice! Limited to 1 top-up per grilled dish.

Mashed Potatoes

30.90

Cheesy Macaroni

Swensen's Hot Fries

Savory Rice

Coleslaw

Seasonal Garden Veggies

# BURGERS

ULTRA-TASTY,
ULTRA-SMASHED,
LEAVING YOU

ULTRA SATISFIED

(Served with a side of coleslaw and fries)

#### **CLASSIC ULTRA BURGER**

Nestled between the buttery brioche buns are double smashed beef patties cooked to an irresistible caramelized crust. A medley of vibrant purple onions, tangy gherkins, fresh tomato slices, and crisp lettuce with melted jack cheese crowning this masterpiece. Topped off with special in-house blend of hamburger sauce.

#### **CHICKEN KATSU ULTRA BURGER**

Enjoy a succulent, oversized boneless chicken leg katsu, freshly crumb-coated and fried to a golden crisp, nestled in buttery brioche buns. Topped with shredded julienne cabbage for a fresh crunch, perfectly complemented by the umami Japanese sauce.

16.90

(LILTRA)

Tucked inside a soft, toasted brioche bun lies the first layer of magic – not one but two succulent smashed beef patties cooked to perfection. Melted jack cheese dripping down the patties with a harmonious combination of crisp white onions and our secret inhouse blend of hamburger sauce.

16.90

#### GARLIC AIOLI ULTRA BURGER

Taking the burger experience to a whole new level! With brioche buns together with two smashed beef patties cooked to an irresistible caramelized crust. With melted jack cheese, garlic aioli, fresh tomato slices and butter lettuce.

17.90

Earthy richness of mushrooms meets the ultimate burger experience! With brioche buns together with double smashed beef patties cooked to an irresistible caramelized crust. With melted jack cheese, sautéed button mushrooms and shiitake mushrooms.

8

Lettuce

Cheddar Cheese (1 slice)

Jack Cheese

## **SAUCES**

Sautéed Mushrooms

Grilled Pineapple

**DOUBLE PATTY (+5.00)** 