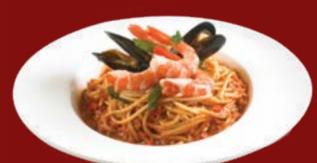

#### SEAFOOD ARRABBIATA PASTA 🔊

This bestseller specially created by our test kitchen features spaghetti al dente in spicy tomato cream sauce served with fresh blue mussels, fish fillet and succulent prawns.