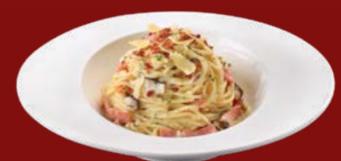

#### **SPAGHETTI CARBONARA**

Eggy cream sauce, with juicy bits of turkey ham, shiitake mushrooms and crowned with parmesan cheese and crisp turkey bacon bits.

15.90