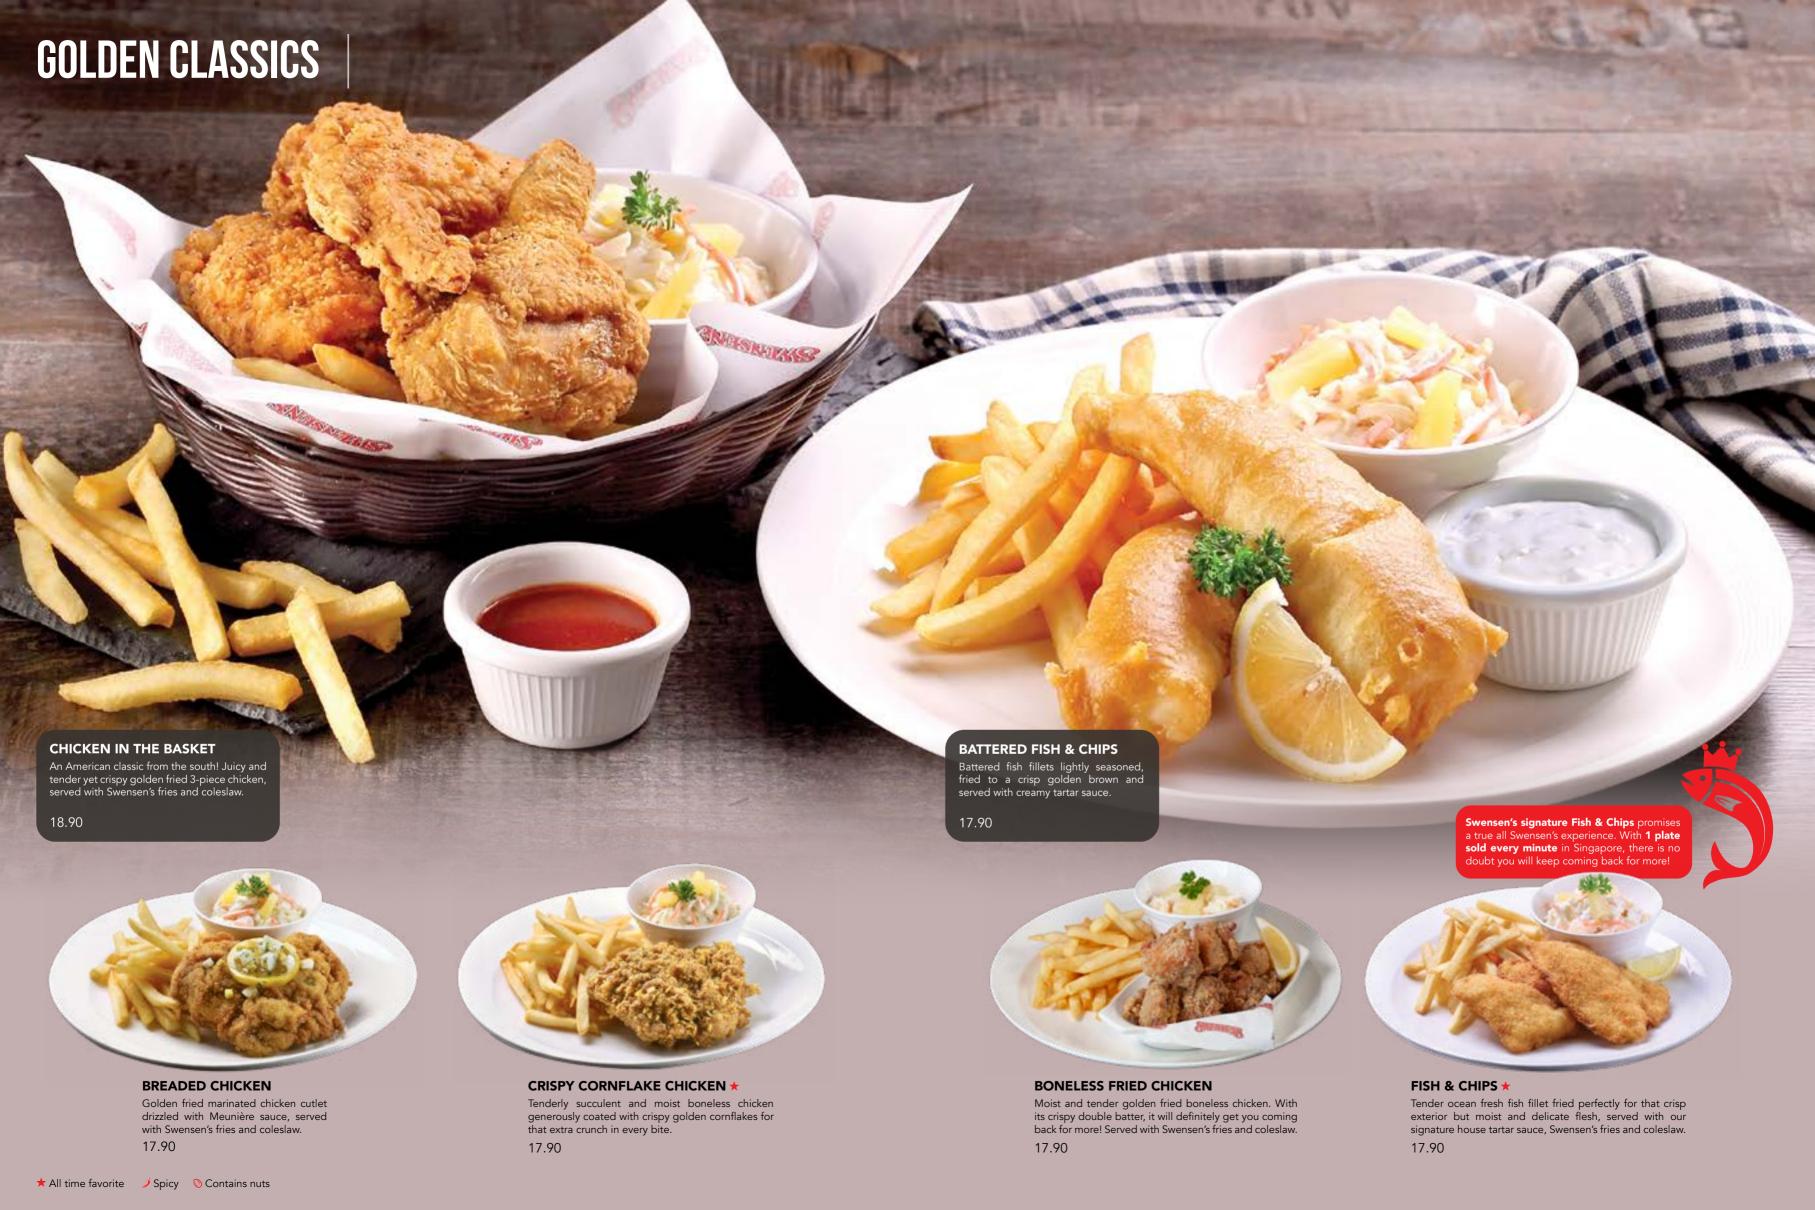

#### **BBQ CHICKEN (**

Tender juicy grilled chicken generously brushed with our in-house hickory BBQ sauce to give you the sweet yet tangy taste that is popular on the island of Hawaii.

17.90

#### **GRILLED FISH** SAMBAL ★∮◎

Tender fish fillet seasoned with spices for a mildly fiery kick, grilled to perfection and paired with a generous dollop of sambal chili.

17.90

Based on 2 portions of Seasonal Garden Veggies

#### **WE MEAT AGAIN COMBO**

Tuck into a hearty combo of succulent chicken and sirloin steak infused with our special seasoning, grilled tenderly and served with your choice of pineapple BBQ, sambal or black pepper sauce.

#### **SIRLOIN STEAK**

26.90

Sumptuous and prized for its tenderness and delicate flavor, this choice cut is meticulously grilled to tender perfection and served with your choice of pineapple BBQ, sambal or black pepper sauce.

#### **TENDERLOIN STEAK**

One of the most popular cuts, the tenderloin here is tastefully seasoned and grilled to bring out its remarkably rich flavors. Served with your choice of pineapple BBQ, sambal or black pepper sauce.