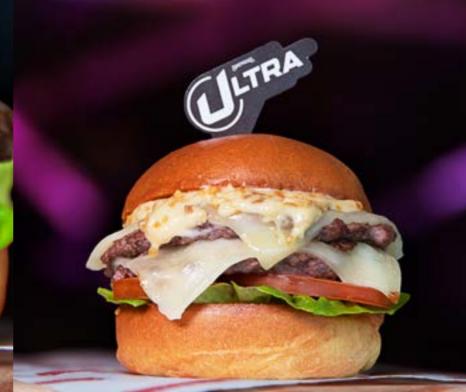

#### **CLASSIC ULTRA BURGER**

Nestled between the buttery brioche buns are double smashed beef patties cooked to an irresistible caramelized crust. A medley of vibrant purple onions, tangy gherkins, fresh tomato slices, and crisp lettuce with melted jack cheese crowning this masterpiece. Topped off with special in-house blend of hamburger sauce.