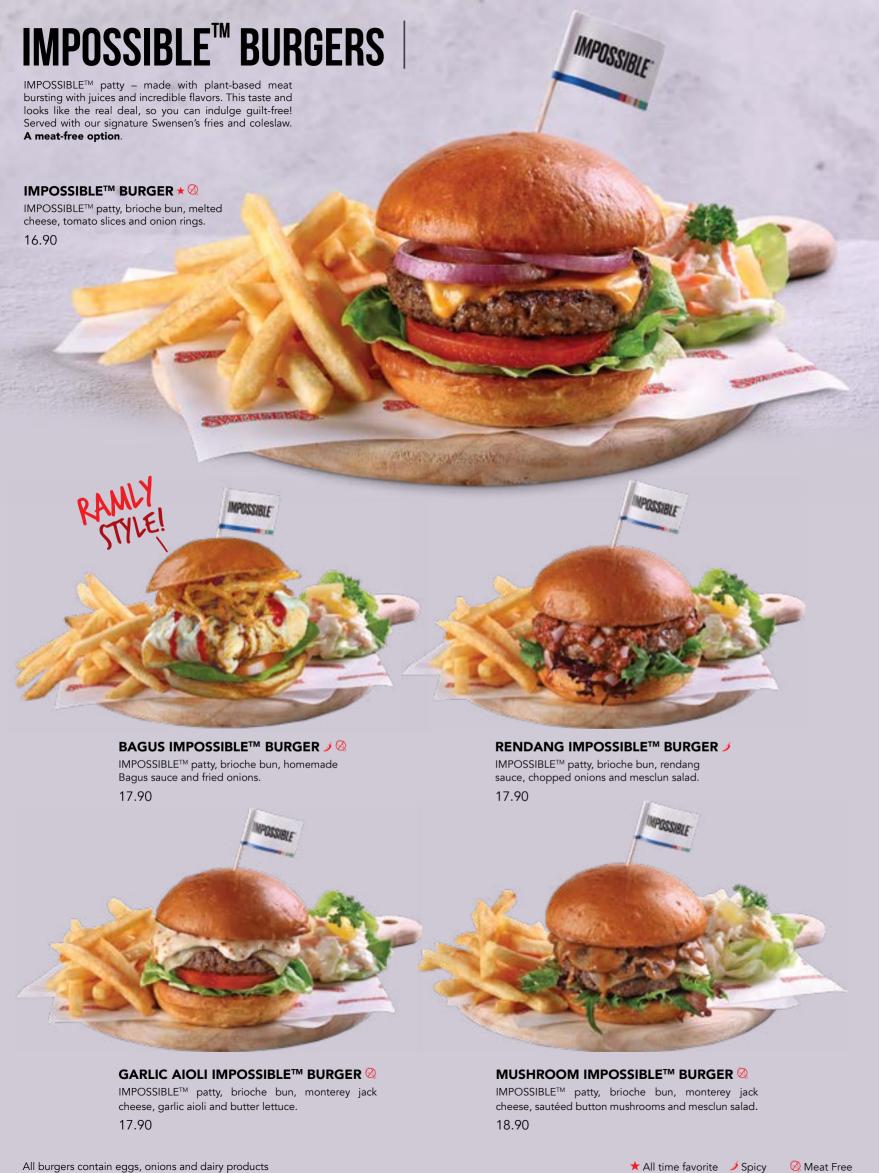

#### NO MEET U PASTA ♥ ⊗

This is the go-to dish if you're craving for pasta - sans meat! A crowning glory of delicious mock meat served on a bed of spaghetti tossed in tangy tomato sauce and mushrooms.