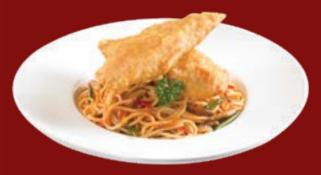

#### ORIENTAL CHILI FISH PASTA

Fried tender dory fillet lightly coated with homemade batter, slathered with our house signature spicy oriental sauce. Served on a bed of spaghetti with a hint of fragrant garlic.

18.90