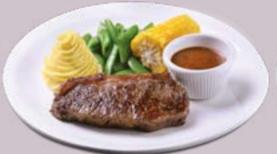

#### **SIRLOIN STEAK**

26.90

Sumptuous and prized for its tenderness and delicate flavor, this choice cut is meticulously grilled to tender perfection and served with your choice of pineapple BBQ, sambal or black pepper sauce.

#### **TENDERLOIN STEAK**

One of the most popular cuts, the tenderloin here is tastefully seasoned and grilled to bring out its remarkably rich flavors. Served with your choice of pineapple BBQ, sambal or black pepper sauce.

**LAMB CHOPS** 

Bursting with rich flavors, this features cuts of grilled lamb marinated with our homemade herbs and spices. Served with mint jelly for a refreshing take on this classic favorite.

27.90

Still feeling hungry? Top up \$3.00 for an additional side of your choice! Limited to 1 top-up per grilled dish.

Mashed Potatoes

30.90

Cheesy Macaroni

Swensen's Hot Fries

Savory Rice

Coleslaw

Seasonal Garden Veggies